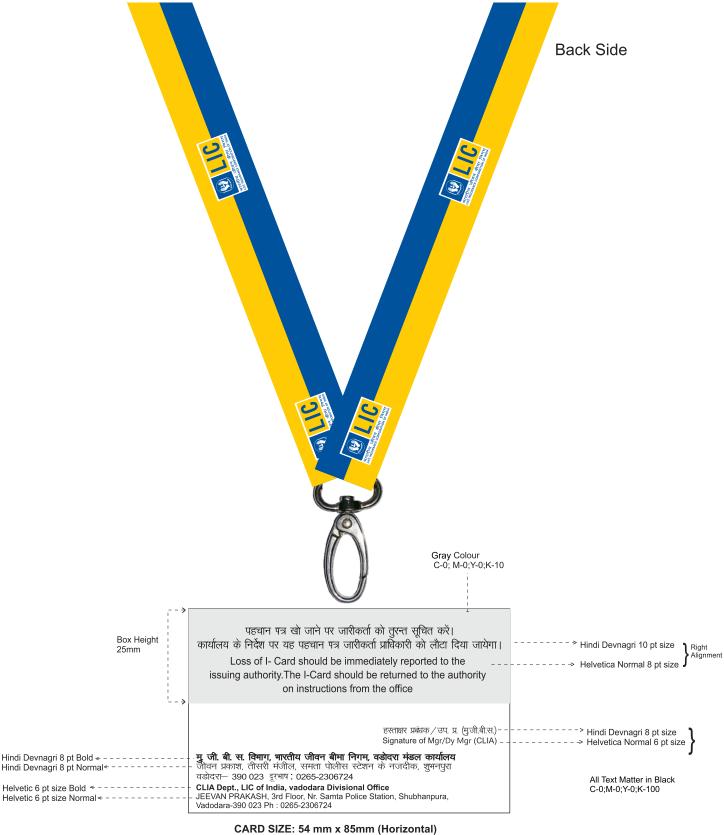

(CLIAs) who are receiving Training and Mentorship Allowance from the CLIA Scheme, 2008.

Chief Life Insurance Advisor (CLIA) Scheme, 2008 has completed its glorious 14 years and the channel is growing year by year, increasing its share of contribution to the Corporation's New Business and in the number of resources. To further strengthen the Identity of Performing Chief Life Insurance Advisors in the market, the Corporate Identity Card will help them to move in the market with Pride and Dignity. This will also help in increasing their involvement and boost their recruitment activities which will also lead to increase in Visibility of BRAND LIC.



## BASIC DESIGN SYSTEM FOR IDENTITY CARDS FOR CLIA



CARD SIZE: 54 mm x 85mm (Horizontal)

## BASIC DESIGN SYSTEM FOR IDENTITY CARDS FOR CLIA



## **SPECIFICATION**

# **Card Specification**

Card Size : 54mm x 85mm , Thickness 800 Micron

Card Material : PVC

**Printing Process** : Digital Printing

Card Holder : 87 mm x 57 mm., Thickness 4 mm, Plastic.

Card Holder Color : Dark Blue

**Printing Language** : Hindi and English, Variable printing on both side

.

# **Specifications For Multicolor Printed Lanyards**

Fabric Type : Polyester Satin.

**Printing Process**: Dye Sublimation / Heat Transfer

**Double sided Printing** 

Thickness of Fabric : 0.5 mm.

Length of Lanyard : 36. ". Inch

Width: 16 mm.

## **Attachment**

Hook : Oval Shaped Steel plated Hook,

Suitable for Card Holder

\* Photograph should be White background only

# BASIC DESIGN SYSTEM FOR IDENTITY CARD FOR CLIA ARTWORK PURPOSE

## Front Side



## Back Side