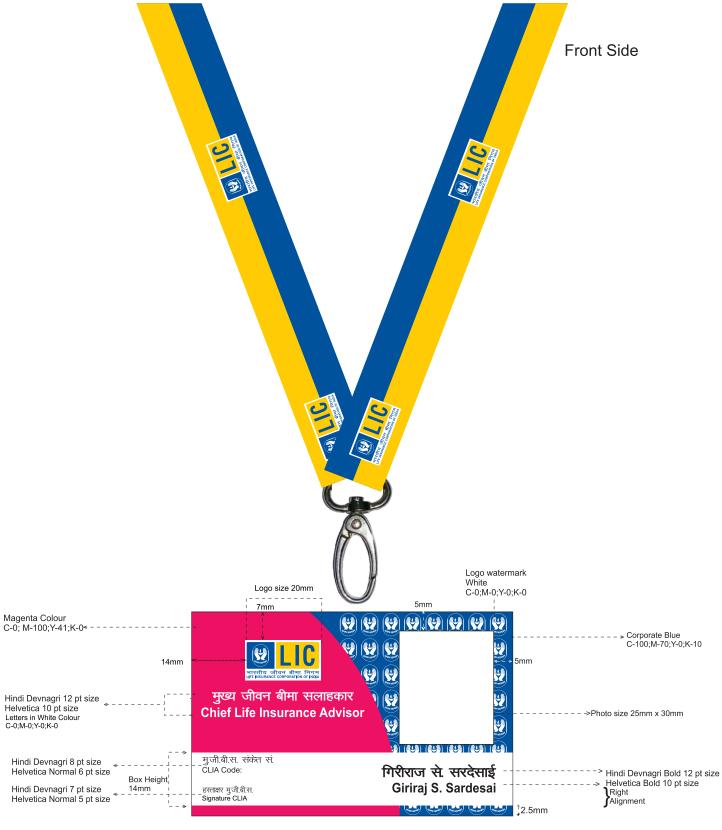

## BASIC DESIGN SYSTEM FOR IDENTITY CARDS FOR CLIA

CARD SIZE: 54 mm x 85mm (Horizontal)

## BASIC DESIGN SYSTEM FOR IDENTITY CARDS FOR CLIA

## **SPECIFICATION**

# **Card Specification**

Card Size : 54mm x 85mm , Thickness 800 Micron

Card Material : PVC

**Printing Process** : Digital Printing

Card Holder : 87 mm x 57 mm., Thickness 4 mm, Plastic.

Card Holder Color : Dark Blue

**Printing Language** : Hindi and English, Variable printing on both side

.

# **Specifications For Multicolor Printed Lanyards**

Fabric Type : Polyester Satin.

**Printing Process**: Dye Sublimation / Heat Transfer

**Double sided Printing** 

Thickness of Fabric : 0.5 mm.

Length of Lanyard : 36. ". Inch

Width: 16 mm.

## **Attachment**

Hook : Oval Shaped Steel plated Hook,

Suitable for Card Holder

\* Photograph should be White background only

# BASIC DESIGN SYSTEM FOR IDENTITY CARD FOR CLIA ARTWORK PURPOSE

## Front Side