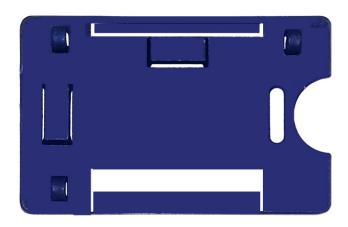

# SAMPLE OF CARD HOLDER AND ATTACHMENT

## **CARD HOLDER**

CARD HOLDER SIZE: 57 mm x87mm (Horizonatal); Depth:4mm CARD HOLDER COLOUR: Dark Blue,