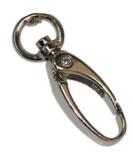

# SAMPLE OF CARD HOLDER AND ATTACHMENT

# ATTACHMENT: OVAL SHAPE HOOK

HOOK: Oval Length 40 mm