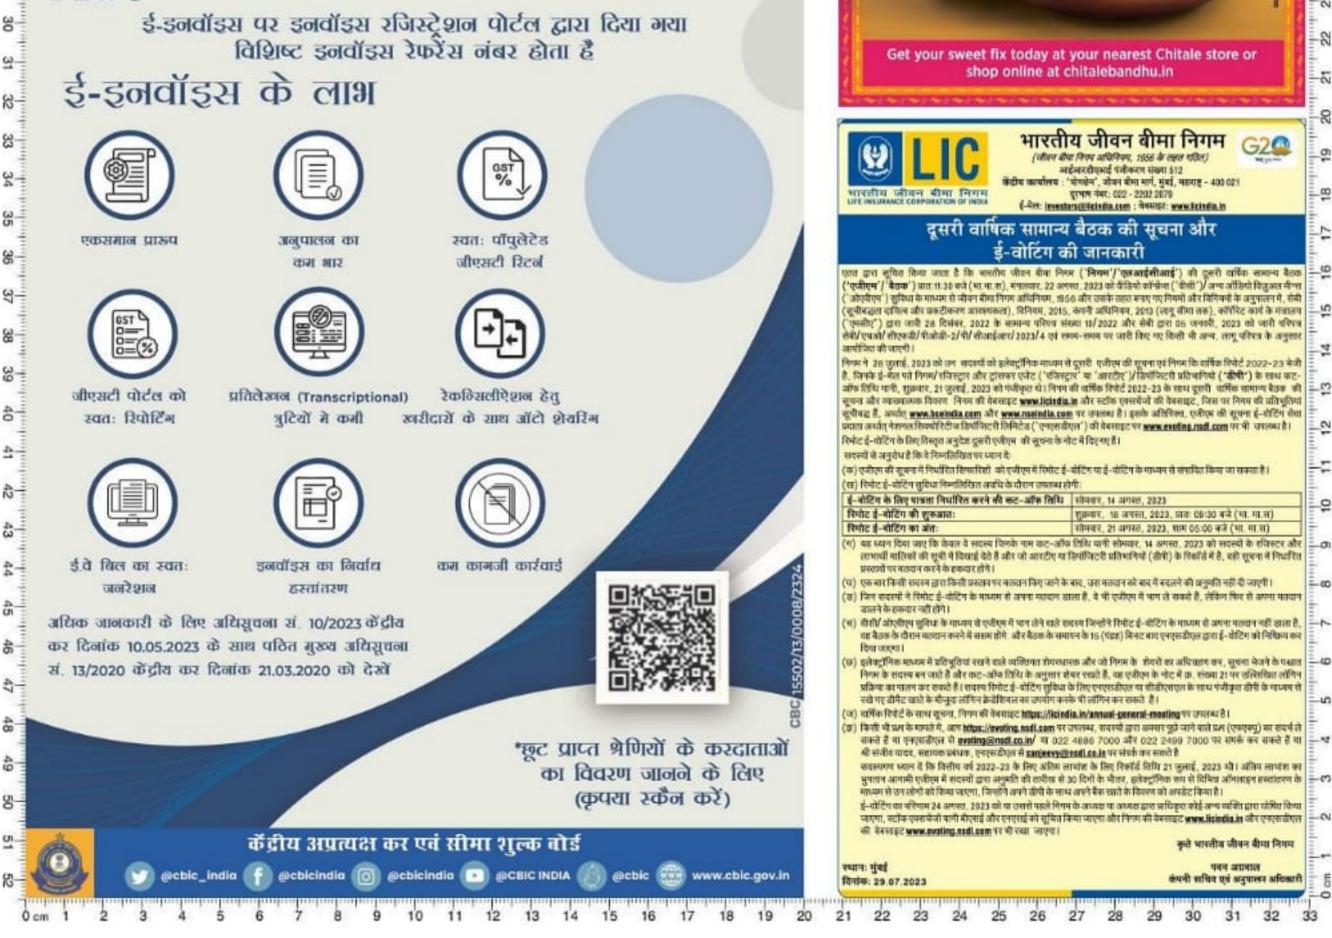

## NOTICE OF 2"" ANNUAL GENERAL MEETING AND E- VOTING INFORMATION

Email investorschlicitella.com website: www.licitella.in

Notice is hareby given that the 2" Annual General Meeting ("AGM" / "Meeting") of Life Insurance Corporation of India ("The Corporation"/"LICI") will be held at 11:30 a.m. (IST) on Tuesday, August 22, 2023 through Video conference ("VC")/ Other Audio Visual Means (CAVM) facility in compliance with the provisions of the Life Insurance Corporation Act, 1956 and rules and regulations made thereunder, SEBI (Listing Obligations and Disclosure Requirements), Regulations, 2015, Companies Act, 2013 (to the extent applicable) read with General Circular No. 10/2022 dated December 26, 2022, issued by the Ministry of Corporate Affairs (MCA) and Circular SEBI/HO/CHD/PoD-2/P/CH/2023/4 dated January 05, 2023, issued by SEBI (beneinafter collectively referred to as "the Circulars") and any other, applicable circular's issued from time to time.

The Corporation has sent Notice of the 2" AGM along with Annual report of the Corporation for PY 2022-23 on July 28, 2023 through electronic mode to those Members whose e-mail addresses are registered with Corporation / Registrar & Transfer Agent ("Registrar" or 'RTA') / Depository Participants ('DPs') as on the cut-off date i.e., Friday, July 21, 2023. The Annual Report of the Corporation for FY 2022-23 along with Notice and Explanatory Statement of the 2" AGM is available on the website of the Corporation at www.licindia.in and on the website of the Stock Exchanges on which the securities of the Corporation are listed i.e. www.bssindia.com and www.nsoindia.com . Additionally, Notice of the AGM is also available on the website of a-voting service. provider, i.e., National Securities Depository Limited (NSDL) at www.eveling.nedl.com

The detailed instructions for remote e-voting are given in the Notes to the Notice of the 2"AGM

Members are requested to note the following:

(A). The business as set for thin the Notice of the AGM may be transacted through remote e-voting or e-voting at the AGM.

(B). The remote e-voting facility would be available during the following period:

| Cut-off date for determining eligibility for e-voting | Monday, August 14, 2023                   |
|-------------------------------------------------------|-------------------------------------------|
| Commencement of remote o-voting:                      | Friday, August 18, 2023, 09:30 a.m. (IST) |
| Conclusion of remote a voting:                        | Monday, August 21, 2023, 05:00 p.m. (IST) |

- It may be noted that only those members whose names appear in the Register of Members or the list of beneficial owners in (C). the records of HIA or Depository Participants (DPs) as on the cut-off dats i.e. Monday, August 14, 2023 shall be entitled to vote on the resolutions as set out in the Notice
- (D). . Once the vote on a resolution is cast by a member, he/she shall not be allowed to change the same subsequently.
- The Members who have cast their votes through remote e-voting may also attend the AGM but shall not be entitled to cast (E) their vote again.
- (F) The Members attending the AGM through VC / OAVM facility who have not cast their votes through remate e-voting will be able to vate during the meeting and e-voting shall be disabled by NSDL, 15 (Filteen) minutes after conclusion of the meeting.

Individual sharsholders holding socurities in electronic mode and who assuint shares of the Corporation and become a Member of the Corporation after dispatch of the Notice and hold shares as on the cut-off date may follow the login process mentioned at S.No. 21 of the Notes to the Notice of the AGM. Members can also login by using the existing login credentials of the demat account held through DPs registered with NSDL or COSL for remote e-Voting facility

- The Annual Report along with the Notice is available on the website of the Corporation at https://icindia.in/annualgeneral-meeting
- In case of any query, you may refer to the Frequently Asked Questions (FAQs) for Members available at (1). https://evoting.mdl.com or contact NSDL at evoling/ibredi.co.in/ 022 4885 7000 and 022 2499 7000 or contact Mr. Sonjoev Yadax, Assistant Manager, NSCIL at sanjesvy@modi.ca.in

Members may note that the record date for the purpose of final dividend for financial year 2022-29 was July 21, 2023. The payment of final dividend will be processed within 30 days from the date of approval by the Members in the ensuing AGM. electronically through various online transfer modes to those who have updated their bank account details with their Dps.

The result of e-voting will be declared by the Chairperson or any other person authorised by the Chairperson of the Corporation on or before August 24, 2023, shall be submitted to the stock exchanges i.e. BSE and NSE and also placed on the website of the Corporation www.lieindia.in and on the website of NSDL www.evoling.nedl.com.

For Life insurance Corporation of India

Place: Mumbai Date: 29.07.2023 Pawan Agrawal Company Secretary & Compliance Officer

1 man

9-8

in

20

-9

48