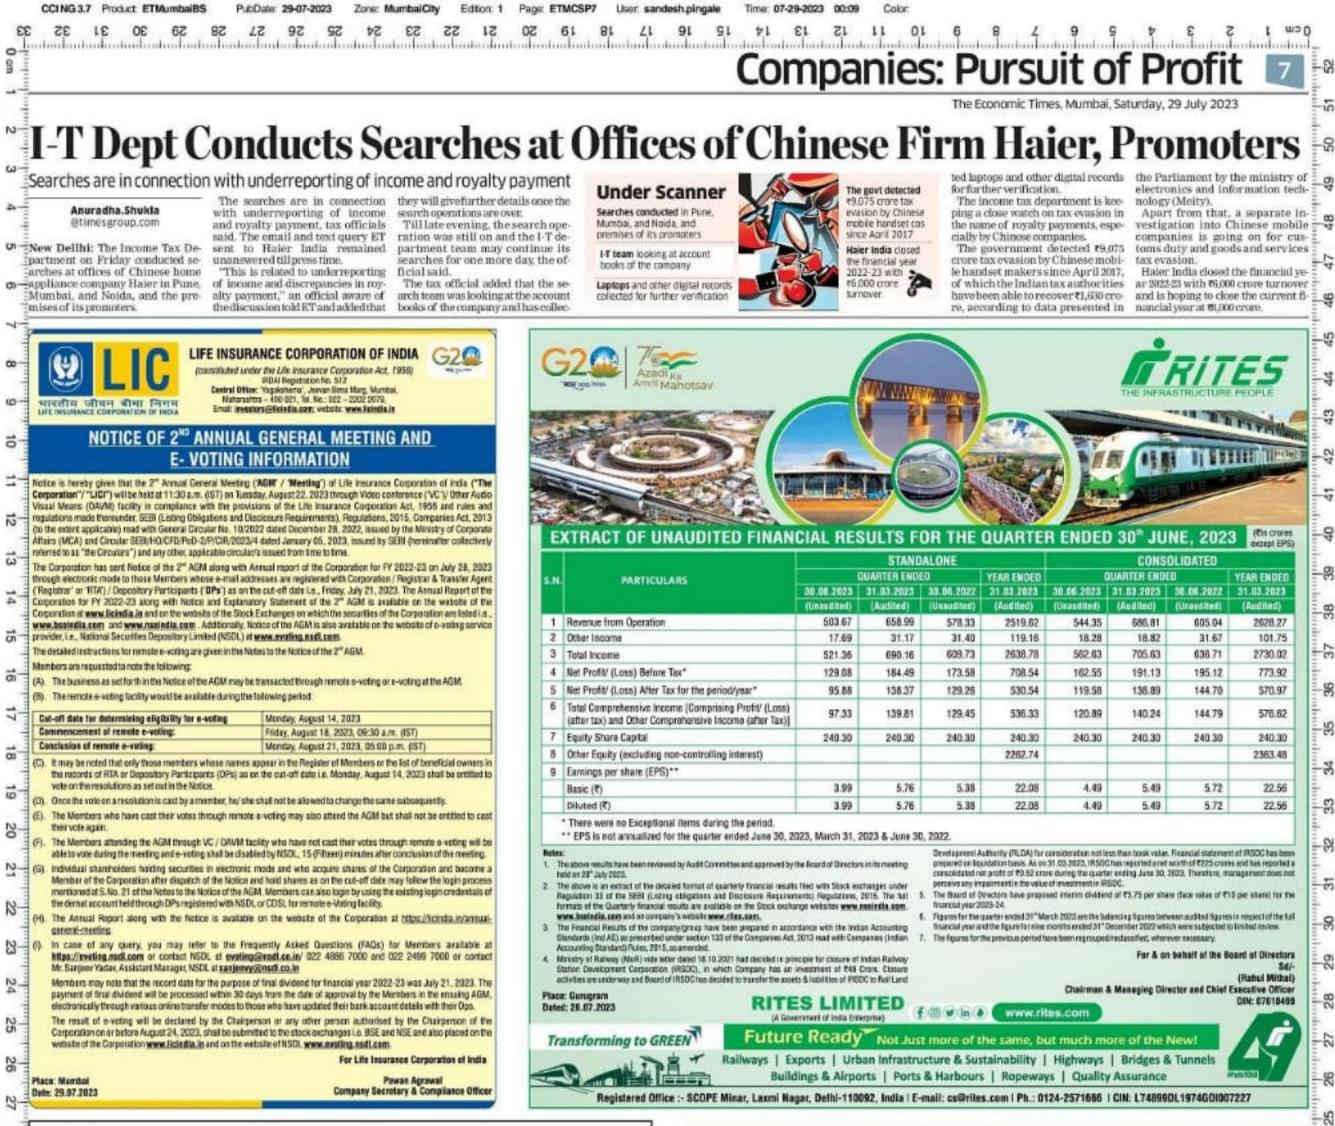

### EXTRACT OF UNAUDITED CONSOLIDATED FINANCIAL RESULTS OF THE COMPANY FOR THE QUARTER ENDED 30 JUNE 2023

| Sc  | Sector Strategies                                                                                     |                           | Quarter ended             |                           |                           |  |  |  |
|-----|-------------------------------------------------------------------------------------------------------|---------------------------|---------------------------|---------------------------|---------------------------|--|--|--|
| No. | Particulars                                                                                           | 30 June 2023<br>Unaudited | 31 March 2023<br>Audited* | 30 June 2022<br>Unaudited | 31 March 2023<br>Audited  |  |  |  |
| 1 2 | Total Revenue from operations<br>Net Profit for the period/year (before Tax, Exceptional              | 534.56                    | 513.24                    | 553.01                    | 2,255.30                  |  |  |  |
| 3   | and/or Extraordinary items<br>Net Profit for the period/year before tax (before                       | 56.85                     | 62.57                     | 83.12                     | 294.55                    |  |  |  |
| 4   | Exceptional and/or Extraordinary items<br>Net Profit for the period/year after tax (after Exceptional | 56.85                     | 62.57                     | 83.12                     | 294.55                    |  |  |  |
| 5   | and/or Extraordinary items<br>Total Comprehensive Income for the period/year                          | 45.89                     | 50.81                     | 64.58                     | 232.97                    |  |  |  |
|     | [Comprising Profit for the period/year (after tax) and<br>Other Comprehensive Income (after tax)      | 48.51                     | 50.81                     | 65.21                     | 238.31                    |  |  |  |
| 67  | Equity share capital.<br>Reserve excluding revaluation reserves                                       | 12.10                     | 12.10                     | 12.10                     | 12.10                     |  |  |  |
| 8   | Earnings per share (EPS)-<br>(a) Basic and Diluted before extraordinary items (Rs.)                   |                           |                           |                           | Contraction of the second |  |  |  |
|     | (Not annualised)<br>(b) Basic and Diluted after extraordinary items (Rs.)                             | 7.59                      | 8,40                      | 10.67                     | 38.51                     |  |  |  |
|     | (Not annualised)                                                                                      | 7.59                      | 8.40                      | 10.67                     | 38.51                     |  |  |  |

### KEY NUMBERS OF STANDALONE FINANCIAL RESULTS OF THE COMPANY FOR THE QUARTER ENDED 30 JUNE 2023

| Sr. |                                                                                          |                           | Quarter ended             |                           | Year ended              |  |
|-----|------------------------------------------------------------------------------------------|---------------------------|---------------------------|---------------------------|-------------------------|--|
| No. | Particulars                                                                              | 30 June 2023<br>Unaudited | 31 March 2023<br>Audited* | 30 June 2022<br>Unaudited | 31 March 202<br>Audited |  |
| 1 2 | Total Revenue from operations<br>Net Profit for the period/year (before Tax, Exceptional | 401.96                    | 378.63                    | 437.57                    | 1,714.46                |  |
| 3   | and/or Edraordinary items<br>Net Profit for the period/year after tax (after Exceptional | 41.70                     | 46.10                     | 72.44                     | 242.15                  |  |
| 4   | and/or Extraordinary items<br>Total Comprehensive Income for the period [Comprising      | 30.74                     | 34.34                     | 53.90                     | 180.57                  |  |
|     | Profit for the period/year (after tax) and Other<br>Comprehensive Income (after tax)     | 32.28                     | 33.66                     | 53.00                     | 179.16                  |  |

1) The above consolidated unaudited results for the guarter ended 30 June 2023 were reviewed by the Audit Committee and approved by the Board of Directors in it's meeting held on 28 July 2023. The Statutory Auditors of the Company have reviewed the said results.

2) The Consolidated financial statements for the guarter ended on 30 June 2023 are prepared in accordance with Ind AS-110 and Ind AS-27 notified under Section 133 of the Companies Act, 2013

The above is an extract of the detailed format of Quarterly Financial Results for the Quarter ended 30 June 2023, filed with the 3) Stock Exchanges namely BSE & NSE under Regulation 33 of the SEBI (Listing Obligations and Other Disclosure Requirements) Regulations, 2015. The full format of the unaudited financial results of Quarter ended are available on the Stock Exchange websites viz. www.bseindia.com and www.nseindia.com and also on the Company's website www.panamapetro.com.

The figures for the quarter ended 31 March 2023 are the balancing figures between the audited figures in respect of the full 4) financial year and published year to date figures up to 31 December 2022.

망 Figures for the previous quarter/year has been regrouped and rearranged wherever necessary.

| 0  |                                |       |   |             |   |   |      |    | For | PANAN | A PET   | ROCHE   | M LIMIT             | ED  |
|----|--------------------------------|-------|---|-------------|---|---|------|----|-----|-------|---------|---------|---------------------|-----|
| 23 | Place : Mumi<br>Date : 28 July |       |   |             |   |   |      |    |     | (1    | lanagin | g Direc | n A Ray<br>tor & Cl | EO) |
| -  | 0 cm 1                         | Tunin | 1 | <br>in line | 6 | Ţ | <br> | 10 | 11  | 12    | 12      | in the  | 15                  | 1   |