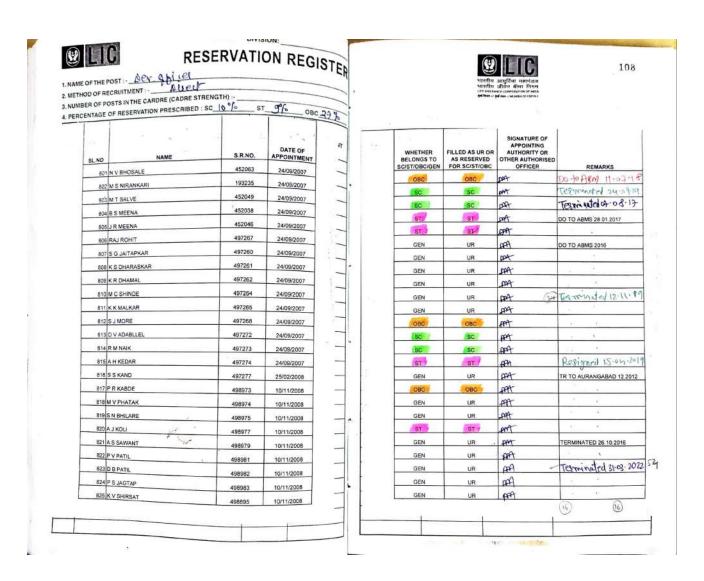

| DAA                                                                                 | Resigned 28.02.18      |
| _     | 774 R M PACHKAR                                             | 498968        | 24/09/2007             | ] 1[ | SC                                     | SC                                              | 014                                                                                 | 1,088 🚯                |
|       | 775 K G KANWADE                                             | 498950        | 24/09/2007             | -    | SC                                     | SC                                              | that.                                                                               | Land San Control       |



Scanned with ACE Scanner



Scanned with ACE Scanner





Scanned with ACE Scanner





| 10     | NAME                              | S.R.NO. | DATE OF<br>APPOINTMENT                  | 7             | -     | WHETHER<br>BELONGS TO<br>SC/ST/OBC/GEN | FILLED AS UR OR<br>AS RESERVED<br>FOR SC/ST/OBC | SIGNATURE OF<br>APPOINTING<br>AUTHORITY OR<br>OTHER AUTHORISED<br>OFFICER | REMARKS               |
|--------|-----------------------------------|---------|-----------------------------------------|---------------|-------|----------------------------------------|-------------------------------------------------|---------------------------------------------------------------------------|-----------------------|
|        | K NANWATKAR                       | 456505  | 16/03/2008                              | $\rightarro