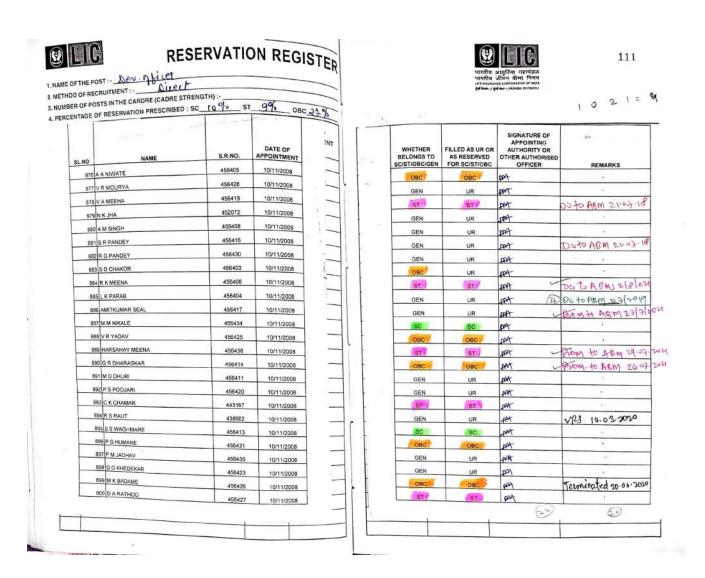

| Resigned 28.02.18      |
| _     | 774 R M PACHKAR                                             | 498968        | 24/09/2007             | ] 1[ | SC                                     | SC                                              | 014                                                                                 | 1,088 🚯                |
|       | 775 K G KANWADE                                             | 498950        | 24/09/2007             | -    | SC                                     | SC                                              | that.                                                                               | Land San Control       |



Scanned with ACE Scanner



Scanned with ACE Scanner





Scanned with ACE Scanner





| 10     | NAME                              | S.R.NO. | DATE OF<br>APPOINTMENT                  | 7             | -     | WHETHER<br>BELONGS TO<br>SC/ST/OBC/GEN | FILLED AS UR OR<br>AS RESERVED<br>FOR SC/ST/OBC | SIGNATURE OF<br>APPOINTING<br>AUTHORITY OR<br>OTHER AUTHORISED<br>OFFICER | REMARKS               |
|--------|-----------------------------------|---------|-----------------------------------------|---------------|-------|----------------------------------------|-------------------------------------------------|---------------------------------------------------------------------------|-----------------------|
|        | K NANWATKAR                       | 456505  | 16/03/2008                              | $\rightarrow$ |       | SC                                     | SC