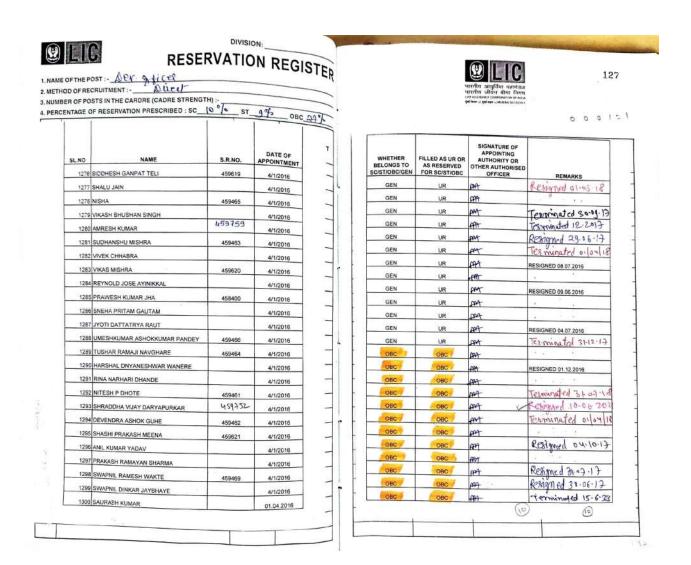

| <del>m</del>                                                              | RESIGNED 21.06.2016 |
| ОВС                                    | OBC                                             | ma -                                                                      | Teaminated 07-10-27 |
| OBC                                    | ОВС                                             | PM)                                                                       | Resigned 26.07.17   |
| OBC                                    | OBC                                             | m                                                                         |                     |



Scanned with ACE Scanner



Scanned with ACE Scanner



Scanned with ACE Scanner





| NTAGE | OSTS INTHE CARDRE (CADRE STRENG<br>OST RESERVATION PRESCRIBED : SC_ | 10 93 ST | 9 % OBC                | 7         |                       |                                | SIGNATURE OF APPOINTING       |                     |
|-------|---------------------------------------------------------------------|----------|------------------------|-----------|-----------------------|--------------------------------|-------------------------------|---------------------|
| SL.NO | NAME                                                                | S.R.NO.  | DATE OF<br>APPOINTMENT |           | WHETHER<br>BELONGS TO | FILLED AS UR OR<br>AS RESERVED | AUTHORITY OR OTHER AUTHORISED |                     |
|       | SULOCHANA DAS                                                       | 4