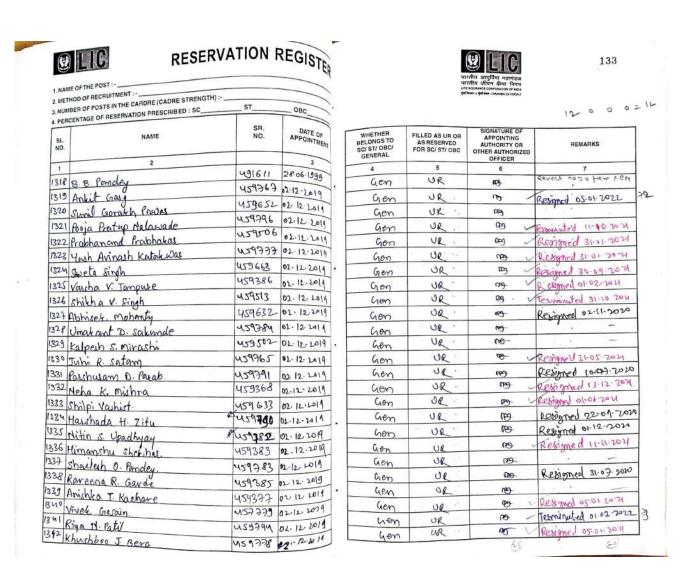

|                       | 1      |
|                                      |      |            |                     | 1     |                                                  |                                                   |                                                                                                                                       |                       |        |
| -                                    |      |            |                     |       |                                                  |                                                   |                                                                                                                                       |                       | 1      |







Scanned with ACE Scanner

#### e Le

## RESERVATION REGISTER

पारतीय आयुर्धिया गरामेखाः भारतीय जीवन बीचा निरम्स भारतीय जीवन बीचा निरम्स भारतीय जीवन अस्ति प्राथमा

136

| NUMB  | DD OF RECRUITMENT: -<br>ER OF POSTS IN THE CARDRE (CADRE STRENGTH) :-<br>ENTAGE OF RESERVATION PRESCRIBED : SC | ST         | OBC                 |
|-------|----------------------------------------------------------------------------------------------------------------|------------|---------------------|
| SL.   | NAME                                                                                                           | SR.<br>NO. | DATE OF APPOINTMENT |
| 1     | 2                                                                                                              |            | 3