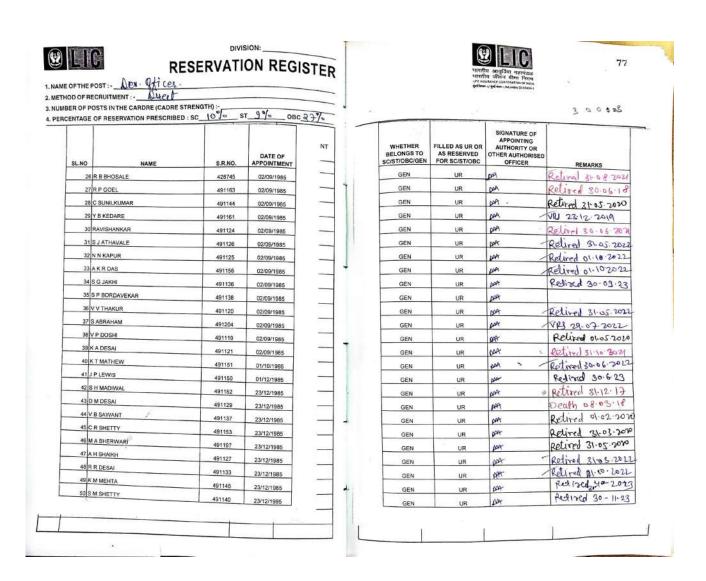

Scanned with ACE Scanner



| AME C | FTHE POST:- APV                                              | · Stices                                 |          | N REGIS    | TER       |                                        | भारतीय जी                                       | युर्तिया महामंद्रस्य<br>राज्य वीमा निमान<br>राज्यरकाराक वर कराव<br>मानामकार्थक (Dystria) | 78                 |
|-------|--------------------------------------------------------------|------------------------------------------|----------|------------|-----------|----------------------------------------|-------------------------------------------------|------------------------------------------------------------------------------------------|--------------------|
| UMBE  | D OF RECRUITMENT: R OF POSTS IN THE CAR NTAGE OF RESERVATION | DRE (CADRE STRE