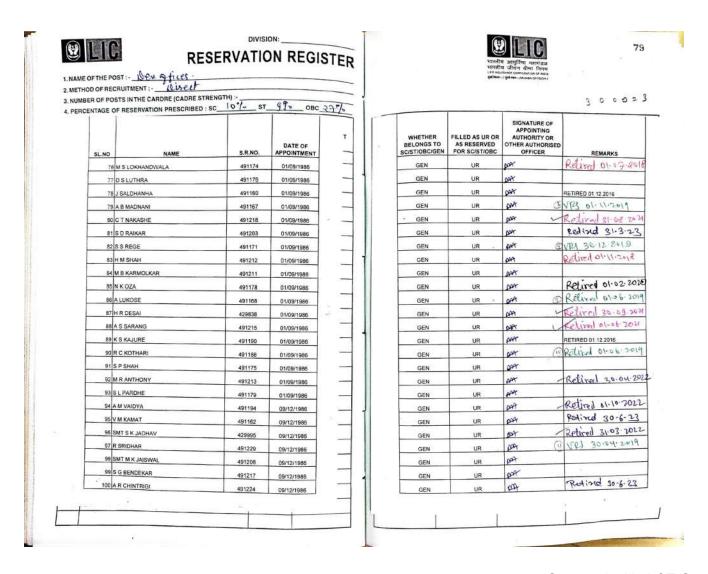

|                    |
| 1     | 74 SMT S J ORKE                                              |                                          | 491199   | 01/09/1986 |           | GEN                                    | UR                                              | DEF                                                                                      | 1 1                |
| L     | 75 P C PATEL                                                 |                                          | 491192   | 01/09/1986 | 1 -11-    | GEN                                    |                                                 | 2097                                                                                     | Reliad 01.03       |

Scanned with ACE Scanner







Scanned with ACE Scanner





Scanned with ACE Scanner

| <b>(4)</b> | LIC                                                         | RESE                                                           | RV      | ATIO    | N REGIST               | ER |
|------------|-------------------------------------------------------------|----------------------------------------------------------------|---------|---------|------------------------|----|
| 2. METHO   | THE POST:<br>D OF RECRUITM<br>R OF POSTS IN<br>NTAGE OF RES | HENT: DISELT THE CARDRE (CADRE STRENG ERVATION PRESCRIBED : SC | -: (HTE | STST    | 97- OBC 23             | 70 |
|            |                                                             | NAME                                                           |         | S.R.NO. |