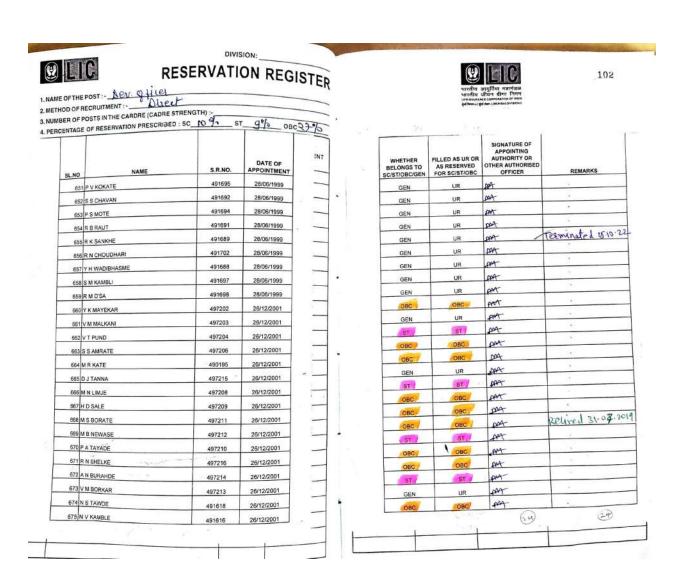

|                       |
|                                        | UR                                              | pa4                                                                       |                       |
| GEN                                    | UR                                              | 899                                                                       | 15                    |
| GEN                                    | UR                                              | (3)                                                                       | (3)                   |
|                                        |                                                 |                                                                           |                       |



|        |