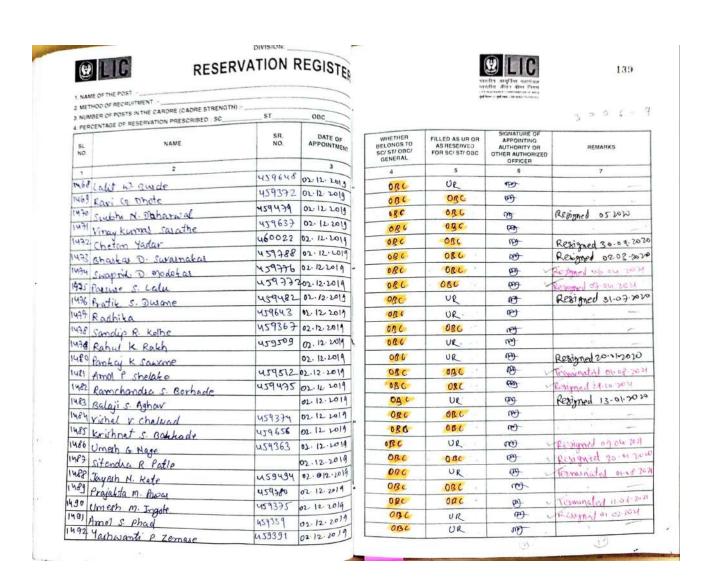

| UR                                                | 6                                                                         | Resigned 20.09.2020    |
| onc                                              | OBC                                               | 100- N                                                                    | Repland 30 on 2011     |
| OBC                                              | UR                                                | me-                                                                       | 0.                     |
| ODL                                              | UR                                                | 087                                                                       | Torranated or 11-204   |



|       | Calling Service |
|-------|-----------------|
| -     | I HOLD NO CO. N |
| (@±3) |                 |
| N Y 4 | I BEEN IN WA    |
|       | 12 IN 100 IN    |

1. NAME OF THE POST : - \_\_\_\_\_\_\_

2. METHOD OF RECRUITMENT : - \_

### RESERVATION REGISTER

3. NUMBER OF POSTS IN THE CARDRE (CADRE STRENGTH) :-ST 4. PERCENTAGE OF RESERVATION PRESCRIBED : SC\_ OBC DATE OF APPOINTMENT NAME 459664 1493 Rahul S. Khedkas 459636 02-12-2013 1494 Ganesh T. Hete 459802 Dépak R. More 02.12.2019 459517 1496 Vivele R. Tatas 459774 Man j soni 02-12. 2019 1998 Harrenkant mithra 02-12 2019 149 Tanay Arora 02-12-2015 429661 1900 Govind Mohan 02-12 2019 1501 Priyanka 429508 05-15-1019 1302 Prashant kumas singh 459576 02-12-2019 1503 S. Vivek, Kumar 460021 02.12.2019 1504 Stinibas Dash PSEPEN 02-1