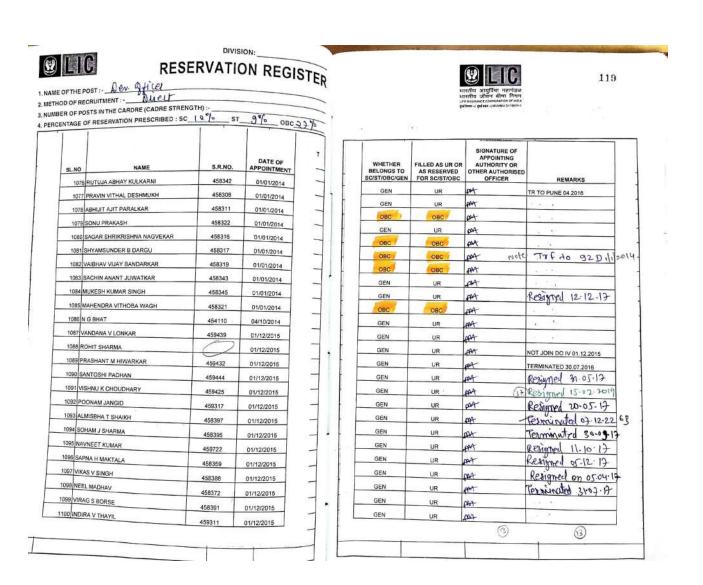

|
| OBC                                    | OBC                                             | ppA-                                                                      |                        |
| GEN                                    | UR                                              | AAT                                                                       | 1                      |
| GEN                                    | UR                                              | pat                                                                       |                        |
|                                        |                                                 | 63                                                                        | 23                     |



| NAME ( | OF THE POST :             | Der officer                                           | ERVATIO |                     |     | ·     |                                        |                                                 | रितीय आयुर्विमा महामंडळ<br>रितीय जीवन बीमा निवय<br>सकारकार १००० व्यक्ताल वर सहस्र |                     |
|--------|---------------------------|-------------------------------------------------------|---------|---------------------|-----|-------|----------------------------------------|-------------------------------------------------|-----------------------------------------------------------------------------------|---------------------|
| METHO  | D OF RECRUIT              | MENT:                                                 | NGTH):- | OU