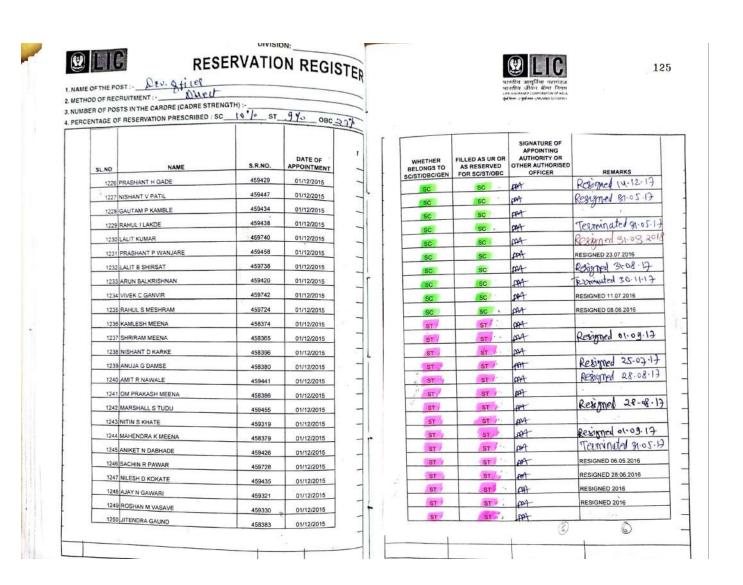

| ОВС                                             | <del>m</del>                                                              | RESIGNED 21.06.2016 |
| ОВС                                    | OBC                                             | ma -                                                                      | Teaminated 07-10-27 |
| OBC                                    | ОВС                                             | PM)                                                                       | Resigned 26.07.17   |
| OBC                                    | OBC                                             | m                                                                         |                     |



Scanned with ACE Scanner



Scanned with ACE Scanner



Scanned with ACE Scanner





| NTAGE | OSTS INTHE CARDRE (CADRE STRENG<br>OST RESERVATION PRESCRIBED : SC_ | 10 93 ST | 9 % OBC                | 7         |                       |                                | SIGNATURE OF APPOINTING       |                     |
|-------|---------------------------------------------------------------------|----------|------------------------|-----------|-----------------------|--------------------------------|-------------------------------|---------------------|
| SL.NO | NAME                                                                | S.R.NO.  | DATE OF<br>APPOINTMENT |           | WHETHER<br>BELONGS TO | FILLED AS UR OR<br>AS RESERVED | AUTHORITY OR OTHER AUTHORISED |                     |
|       | SULOCHANA DAS