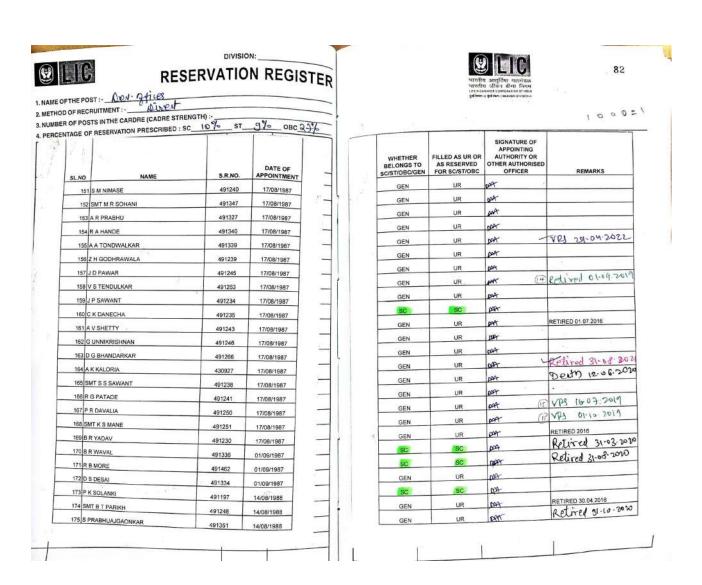

Scanned with ACE Scanner

Scanned with ACE Scanner

Scanned with ACE Scanner

| <b>(4)</b> | LIC                                                         | RESE                                                           | RV      | ATIO    | N REGIST               | ER |
|------------|-------------------------------------------------------------|----------------------------------------------------------------|---------|---------|------------------------|----|
| 2. METHO   | THE POST:<br>D OF RECRUITM<br>R OF POSTS IN<br>NTAGE OF RES | HENT: DISELT THE CARDRE (CADRE STRENG ERVATION PRESCRIBED : SC | -: (HTE | STST    | 97- OBC 23             | 70 |
|            |                                                             | NAME                                                           |         | S.R.NO. | DATE OF<br>APPOINTMENT |    |