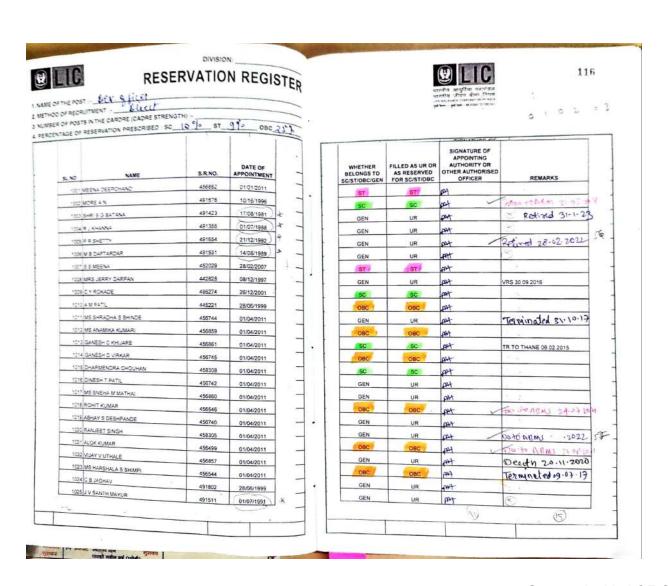

|
|                      | and a                                                                     | ОВС                                             | OBC                                    |
| Resigned 22.07.2020  | m4                                                                        | ОВС                                             | OBC                                    |
| Termailed of 02.6619 | PM                                                                        | OBC                                             | OBC                                    |
| ann to ABM 23/3/24   | 004                                                                       | OBC                                             | OBC /                                  |





Scanned with ACE Scanner



Scanned with ACE Scanner





1. NAME OF THE POST: DEV. QLICE

2. METHOD OF RECRUITMENT: DULLE

3. NUMBER OF POSTS IN THE CARDRE (CADRE STRENGTH):

4. PERCENTAGE OF RESERVATION PRESCRIBED: SC 10 5 ST 9 70 OBC 27 9

| SL.NO NAME                  | S.R.NO.    | DATE OF APPOINTMENT |      |
|-----------------------------|------------|---------------------|------|
| 1051 MS P DAS               | 456792     | 01/04/2014          |      |
| 1052 A D TAMHANE            | 456799     | 01/04/2014          |      |
| 1053 MS C M D'SOUZA         | 458349     | 01/04/2014          |      |
| 1054 MS ANITA YADAV         | 458350     | 01/04/2014          |      |
| 1055 SANJAY GIRDHAR         | 183528     | 08/05/2014          |      |
| 1056 KIRANKUMAR S SHENDAGE  | 45689