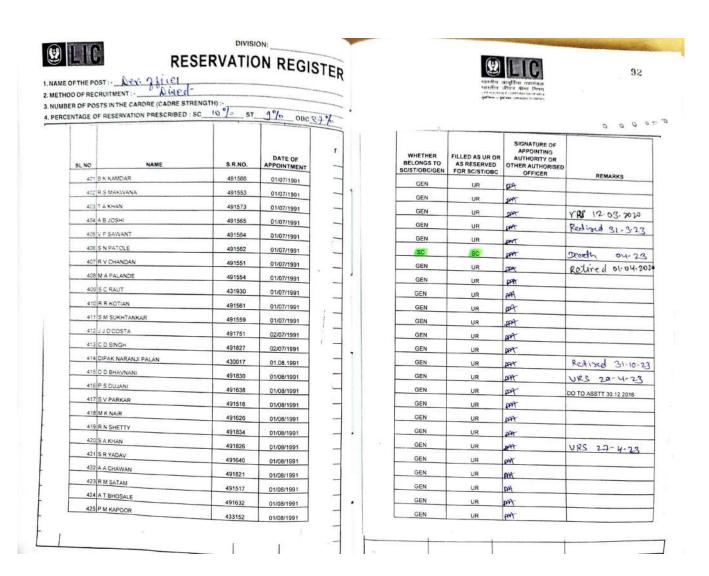

91

00000

1. NAME OF THE POST :- NEW- 9tices Direct 2. METHOD OF RECRUITMENT: 3. NUMBER OF POSTS IN THE CARDRE (CADRE STRENGTH):
4. PERCENTAGE OF RESERVATION PRESCRIBED: SC\_ (0 %) ST 9% OBC 27% 11 DATE OF APPOINTMENT S.R.NO. 01/07/1991 426224 376 P M MHATRE 01/07/1991 491512 377 M SAYED 01/07/1991 428035 378 S R GVALANI 01/07/1991 491515 379 V V JAGTAP 01/07/1991 491623 380 S R BHOJANE 01/07/1991 491630 381 A R JADHAV 491748 01/07/1991 382 V R SHEDGE 01/07/1991 383 V S KHARAT 491739 01/07/1991 384 R S JATHAM 491745 01/07/1991 385 L M GORME 491637 01/07/1991 386 R G YADAV 491506 387 D R GAIKWAD 491734 388 P M SAWANT 491625 01/07/1991 389 A G VARTALE 01/07/1991 390 U S RAO 491636 391 S P TIWARI 491509 392 M S MALANKAR 491635 393 D A VAKHARIA 394 RIPATEL 491749 395 P V RAMKRISHNA 491624

491631

491508

491740

491569

491572

01/07/1991

01/07/1991

01/07/1991

01/07/1991

01/07/1991

396 M S BHIST

397 S M DAWANKAR

399 K P TIWARI

398 P T VYANGANKAR

400 V D BUDHAVALEKAR / RAUT

RESERVATION REGISTER

| WHETHER<br>BELONGS TO<br>SCISTIOBCIGEN | FILLED AS UR OR<br>AS RESERVED<br>FOR SC/ST/OBC | SIGNATURE OF<br>APPOINTING<br>AUTHORITY OR<br>OTHER AUTHORISED<br>OFFICER | REMARKS            |
|----------------------------------------|-------------------------------------------------|---------------------------------------------------------------------------|--------------------|
| GEN                                    | UR                                              | 004                                                                       | VRS 25-09-23       |
| GEN                                    | UR                                              | SPA                                                                       | RETIRED 01 02 2017 |
| GEN                                    | UR                                              | 2004                                                                      | Retired 31:05-17   |
| SC                                     | SC                                              | pp                                                                        | VRJ 31-60-2019     |
| GEN                                    | UR                                              | 2004                                                                      | Redized 31-3-23    |
| GEN                                    | UR                                              | APPT                                                                      |                    |
| GEN                                    | UR                                              | par                                                                       |                    |
| SC                                     | SC                                              | part                                                                      |                    |
| GEN                                    | UR                                              | 7893                                                                      | 1                  |
| GEN                                    | UR                                              | par                                                                       |                    |
| GEN                                    | UR                                              | 009                                                                       |                    |
| SC                                     | SC                                              | part                                                                      |                    |
| GEN                                    | UR                                              | 494                                                                       | Death 27-06-2013   |
| GEN                                    | UR                                              | 2007                                                                      |                    |
| GEN                                    | UR                                              | ANT                                                                       |                    |
| GEN                                    | UR                                              | PAR                                                                       |                    |
| GEN                                    | UR                                              | p99                                                                       |                    |
| GEN                                    | UR                                              | 004                                                                       |                    |
| GEN                                    | UR                                              | por                                                                       |                    |
| GEN                                    | UR                                              | APPT                                                                      |                    |
| GEN                                    | UR                                              | par                                                                       | 1                  |
| GEN                                    | UR                                              | part                                                                      |                    |
| GEN                                    | UR                                              | PAT                                                                       |                    |
| GEN                                    | UR                                              | too                                                                       |                    |
| GEN                                    | UR                                              | pap                                                                       |                    |