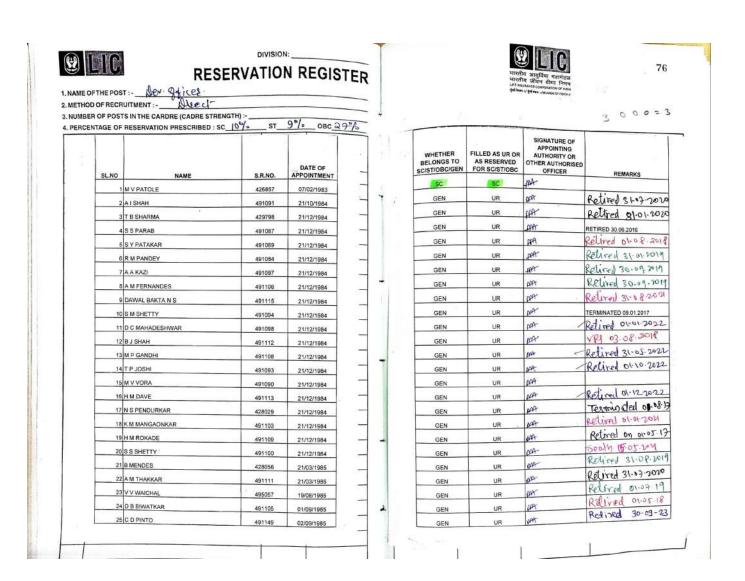

Scanned with ACE Scanner

| AME C | FTHE POST:- APV                                              | · Stices                                 |          | N REGIS    | TER       |                                        | भारतीय जी                                       | युर्तिया महामंद्रस्य<br>राज्य वीमा निमान<br>राज्यरकाराक वर कराव<br>मानामकार्थक (Dystria) | 78                 |
|-------|--------------------------------------------------------------|------------------------------------------|----------|------------|-----------|----------------------------------------|-------------------------------------------------|------------------------------------------------------------------------------------------|--------------------|
| UMBE  | D OF RECRUITMENT: R OF POSTS IN THE CAR NTAGE OF RESERVATION | DRE (CADRE STRENGTH<br>N PRESCRIBED : SC | 10 % ST_ | DATE OF    | 29%       | WHETHER<br>BELONGS TO<br>SCISTIOBCIGEN | FILLED AS UR OR<br>AS RESERVED<br>FOR SCISTIOBC | SIGNATURE OF<br>APPOINTING<br>AUTHORITY OR<br>OTHER AUTHORISED<br>OFFICER                | REMARKS            |
|       | 51 J P SANGHAVI                                              |                                          | 491131   | 23/12/1985 | -114      | GEN                                    | UR                                              | OPA PAGE                                                                                 | YRS.05.01.2017     |
|       | 52 A B SHARMA                                                |                                          | 491148   | 23/12/1985 | 7 + 1     | GEN                                    | UR                                              | DAY (E                                                                                   | VB 20.08 2019      |
|       | 53 A P RANADE                                                |                                          | 491141   | 23/12/1985 | 4 1 4     | GEN                                    | UR                                              | par                                                                                      | Remord 12-11-2016  |
|       | 54 H P NAYAK                                                 |                                          | 491130   | 23/12/1985 | 4 14      | GEN                                    | UR                                              | SOF                                                                                      | Redixed 31-5-23    |
|       | 55 R G WADKE                                                 |                                          | 491155   | 23/12/1985 | 4 1 1     | GEN                                    | UR                                              | post -                                                                                   | Retired on 112022  |
|       | 56 V A DESAI                                                 |                                          | 428370   | 23/12/1985 |           | GEN                                    | UR                                              | DAY:                                                                                     | RETIRED 01.06.2016 |
|       | 57 N R PURI                                                  |                                          | 491209   | 23/12/1985 |           | GEN                                    | UR                                              | poer                                                                                     | Death 01.10.2013   |
| - 1   | 58 M S SHINDE                                                |                                          | 491191   | 01/09/1986 | 4         | GEN                                    | UR                                              | CAST                                                                                     | Retired 30.09.20   |
|       | 59 R S KOCHEKAR                                              |                                          | 491195   | 01/09/1986 |           | GEN                                    | UR                                              | PAR                                                                                      | Retired 31.10.20   |
| ١.    | 60 U K GOSAR                                                 |                                          | 491189   | 01/09/1986 |           | GEN                                    | UR                                              | DOA                                                                                      | Death 23.7.17      |
|       | 61 K L SHAH                                                  |                                          | 491180   | 01/09/1986 | 7 1 7     | GEN                                    | UR                                              | par                                                                                      | - Retired 30-09-7  |
|       | 62 P M THAKKAR                                               |                                          | 491185   | 01/09/1986 |           | GEN                                    | UR                                              | DOAT                                                                                     | Relited 0+09.20    |
|       | 63 R Y WAREKAR                                               | - (4                                     | 491207   | 01/09/1986 | -         | GEN                                    | UR                                              | pos                                                                                      | - Retired 31-10-20 |
|       | 64 ANSON ANTO                                                |                                          | 491198   | 01/09/1986 | -11H      | GEN                                    | UR                                              | par                                                                                      | Relived 31.01.20   |
| -     | 55 S M BAOKAR                                                |                                          | 491172   | 01/09/1986 | - $+$ $+$ | GEN                                    | UR                                              | DOA                                                                                      | Pediard 30.09.     |
| -     | 66 S S CHIPLUNKAI                                            | ₹                                        | 491187   | 01/09/1986 | -         | SC                                     | SC                                              | PART                                                                                     | pediad 30.09       |
| -     | 67 M P NAYAK                                                 |                                          | 491177   | 01/09/1986 | - 14      | GEN                                    | UR                                              | page .                                                                                   | 11.1               |
| 1     | 68 A R ANGANE                                                |                                          | 491164   | 01/09/1986 |           | GEN                                    | UR                                              | par                                                                                      |                    |
| 1     | 69 A K JHA                                                   |                                          | 491196   | 01/09/1986 |           | GEN                                    | UR                                              | CAY                                                                                      |                    |
| 1     | 70 RAVIKUMAR                                                 |                                          | 491186   | 01/09/1986 |           | GEN                                    | UR                                              | DON                                                                                      | VP1-12-04-20       |
| +     | 71 S P MANJURE                                               |                                          | 491166   | 01/09/1986 |           | GEN                                    | UR                                              | APT                                                                                      | Deuth 03.01.       |
| 1     | 72 H J MEHTA                                                 |                                          | 491665   | 01/09/1986 |           | GEN                                    | UR                                              | DOPT                                                                                     | 100                |
| +     | 73 S G KSHIRE                                                |                                          | 491184   | 01/09/1986 |           | GEN                                    | UR                                              | DAY                                                                                      |                    |
| 1     | 74 SMT S J ORKE                                              |                                          | 491199   | 01/09/1986 |           | GEN                                    | UR                                              | DEF                                                                                      | 1 1                |
| L     | 75 P C PATEL                                                 |                                          | 491192   | 01/09/1986 | 1 -11-    | GEN                                    |                                                 | 2097                                                                                     | Reliad 01.03       |