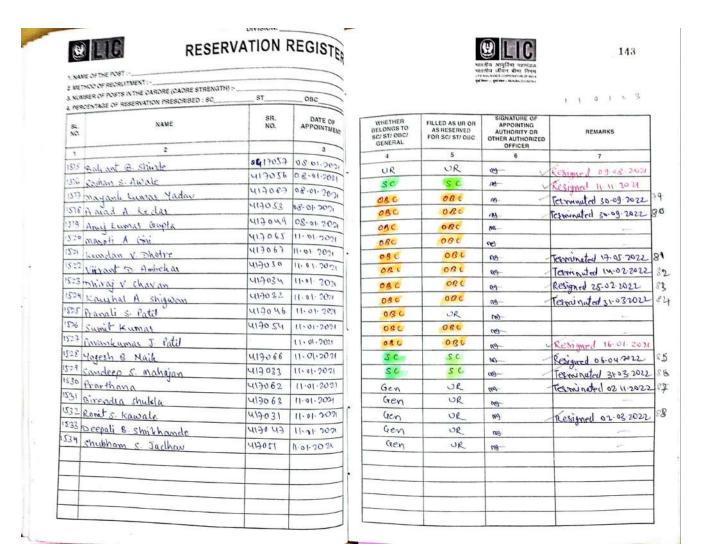

| UR                                                | tes—                                                                      | Terminuted            |
| 086                                              | UR                                                | 89                                                                        | Terminated            |
| -Tohan                                           | 12 50 C M                                         | ewy                                                                       |                       |
| 451                                              | 116 57 46 45                                      | 43                                                                        |                       |





2 METHOD OF RECRUITMENT:

II - 505X

## RESERVATION REGISTER



146

| 3. NUME    | IOD OF RECRUITMENT: SER OF POSTS IN THE CARDRE (CADRE STRENGTH): ENTAGE OF RESERVATION PRESCRIBED: SC | ST                | OBC                 |
|------------|-------------------------------------------------------------------------------------------------------|-------------------|---------------------|
| SL.<br>NO. | NAME                                                                                                  | SR.<br>NO.        | DATE OF APPOINTMENT |
| 1          | 2                                                                                                     | Lance -           | 3                   |
| 1535       | Rey horrest shock