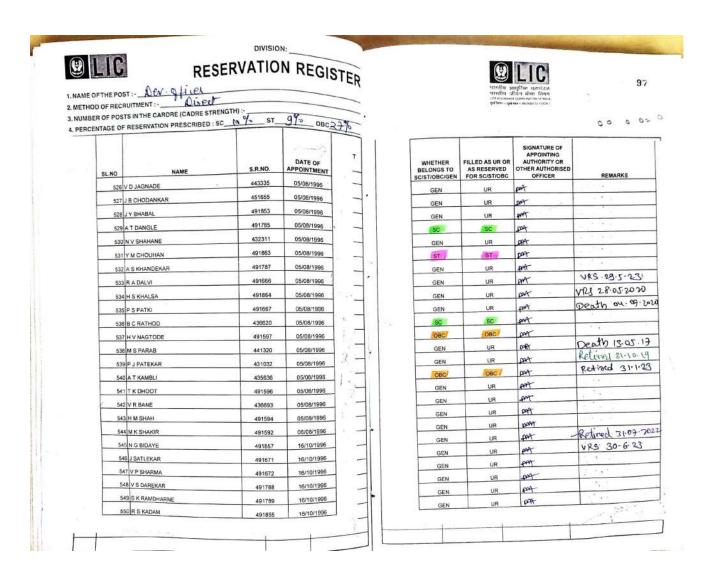

| GEN                                    | UR                                              | part                                                                             | 29                    |    |  |



|         | st: Der ghiles                                                                                    |         | N REGI