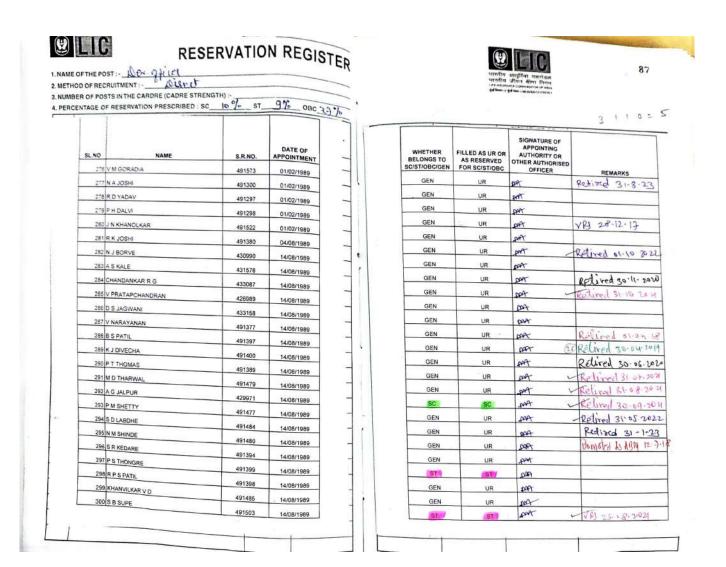

|            | OST: DEV. OFICE                                               |            |                        |      |                                        | (LEK INISSERA)                                  | जीवन कीमा निमान<br>८३ (इक्कान्स्य १७ १४) व्यक्त<br>वे व्यक्त (प्रस्थित १००५) |                 |
|------------|---------------------------------------------------------------|------------|------------------------|------|----------------------------------------|-------------------------------------------------|------------------------------------------------------------------------------|-----------------|
| MBER OF PO | DESTS IN THE CARDRE (CADRE STR<br>DE RESERVATION PRESCRIBED : | SC_10 % ST | 9% OBC                 | 3)70 |                                        |                                                 |                                                                              | 20              |
| SLNO       | NAME                                                          | s.r.no.    | DATE OF<br>APPOINTMENT | 1    | WHETHER<br>BELONGS TO<br>SCISTIOBCIGEN | FILLED AS UR OR<br>AS RESERVED<br>FOR SC/ST/OBC | SIGNATURE OF<br>APPOINTING<br>AUTHORITY OR<br>OTHER AUTHORISED<br>OFFICER    | REMARKS         |
| -          | V S SHINDE                                                    | 430682     | 01/08/1988             |      | SC                                     | SC                                              | 444 -                                                                        | Retired 01-09   |
| 252        | T A DIXIT                                                     | 491283     | 01/08/1988             | Α,   | GEN                                    | UR                                              | poft.                                                                        |                 |
| 253        | S S RASAL                                                     | 491292     | 01/08/1988             |      | GEN                                    | UR                                              | part .                                                                       |                 |
| 254        | A G PARAB                                                     | 429903     | 01/09/1988             |      | GEN                                    | UR                                              | pp -                                                                         | Petirod 28-07   |
| 255        | N R SINGH                                                     | 491436     | 01/12/1988             | -    | (SC                                    | sc                                              | sear .                                                                       | VES 01.09.202   |
| 256        | J RODRIGUES                                                   | 431663     | 01/02/1989             | _    | GEN                                    | UR                                              | par                                                                          |                 |
| 257        | Y R SHAH                                                      | 491387     | 01/02/1989             |      | GEN                                    | UR                                              | pert                                                                         | Retired 30-0    |
| 258        | S S NAIK                                                      | 491372     | 01/02/1989             | _11  | GEN                                    | UR                                              | par L                                                                        | Retirod \$1-10. |
| 259        | R N MHATRE                                                    | 491390     | 01/02/1989             |      | GEN                                    | UR                                              | part                                                                         | Rediald 31-9    |
| 260        | K T MANIK                                                     | 491375     | 01/02/1989             |      | GEN                                    | UR                                              | page                                                                         |                 |
| 261        | B S DESHPANDE                                                 | 491374     | 01/02/1989             |      | GEN                                    | UR                                              | part                                                                         |                 |
| 262        | J A CARDOZO                                                   | 491371     | 01/02/1989             | 7    | GEN                                    | UR                                              | oner .                                                                       | Resignation 30  |
| 263        | CHUDASAMA J L                                                 | 491474     | 01/02/1989             | -    | GEN                                    | UR                                              | DA                                                                           | U               |
| 264        | S E PHADTARE                                                  | 491385     | 01/02/1989             | - i  | GEN                                    | UR                                              | 2007                                                                         | BOM as ABM 0    |
| 265        | D KARBADKAR                                                   | 491382     | 01/02/1989             | -    | GEN                                    | UR                                              | ps4                                                                          |                 |
| 266 F      | P R MANE                                                      | 491473     | 01/02/1989             | -    | GEN                                    | UR                                              | east .                                                                       |                 |
| 267 F      | S VINHERKAR                                                   | 491475     | 01/02/1989             | -    | GEN                                    | UR                                              | DOR                                                                          |                 |
| 268 P      | V MANJESHWAR                                                  | 491376     | 01/02/1989             | _    | GEN                                    | UR                                              | pop                                                                          |                 |
| 269 V      | R MITHE                                                       | 491384     | 01/02/1989             | _ ,  | GEN                                    | UR                                              | -894                                                                         |                 |
| 270 A      | KSINGH                                                        | 491373     | 01/02/1989             |      | GEN                                    | UR                                              | 204                                                                          |                 |
| 271 V      | SNAIR                                                         | 491472     | 01/02/1989             |      | GEN                                    | UR                                              | ant                                                                          |                 |
| 272 S      | R BORKAR                                                      | 491470     | 01/02/1989             |      | GEN                                    | UR                                              | 024                                                                          |                 |
| 273 V      | K SHINDE                                                      | 491476     | 01/02/1989             | -    | GEN                                    | UR                                              | OVA                                                                          | 1.              |
| 274 V      | VALAWALKAR M R                                                | 491466     | 01/02/1989             | - 1  | GEN                                    | UR                                              | par                                                                          | 1               |
| 275 M      | M KALHERE                                                     | 491521     | 01/02/1989             | - 1  | GEN                                    | UR                                              | 1990                                                                         |                 |

## RESERVATION REGISTER

कारतीय असुविधा वसाचेड्ड भारतीय जीवन कीमा विषय आर मान्यास्ट दामान्यताच वा मान्यास्ट

100.0=1

| OF POS | TS IN THE CARDRE (CADRE STREET RESERVATION PRESCRIBED : S | c 1095 st_ | 9% OBC 27              | 16 |
|--------|-----------------------------------------------------------|------------|------------------------|----|
| SL.NO  | NAME                                                      | s.R.NO.    | DATE OF<br>APPOINTMENT | 1  |
|        | PALKAR N R                                                | 491483     | 14/08/1989             |    |
|        | P N GHATAL                                                | 491396     | 14/08/1989             |    |
|        | SSREGE                                                    | 491395     | 14/08/1989             |    |
|        | S V COLVALKAR                                             | 491391     | 14/08/1989             |    |
| -      | D G VIDYAGAR                                              | 491529     | 14/08/1989             |    |
|        | S V BADE                                                  | 491525     | 14/08/1989             |    |
|        | D V DESAI                                                 | 491530     | 14/08/1989             |    |
| -      | P R THAKUR                                                | 433069     | 14/08/1989             |    |
| - 80   | R D SHINDE                                                | 491533     | 14/08/1989             |    |
|        | A S JAGTAP                                                | 491482     | 14/09/1989             |    |
|        | N T PARAB                                                 | 491550     | 14/09/1989             |    |
| 312    | A S SAWANT                                                | 491534     | 14/09/1989             |    |
| 31:    | N H DARUWALA                                              | 491481     | 30/09/1989             |    |
| 314    | J S FERNANDES                                             | 491402     | 11/10/1989             |    |
| 31     | RVPATEL                                                   | 491487     | 23/10/1989             |    |
| 31     | M M BHAT                                                  | 433025     | 14/11/1989             |    |
| 31     | BS SHARMA                                                 | 429978     | 01/12/1989             |    |
| 31     | N V PATIL                                                 | 491489     | 01/01/1990             |    |
| 31     | D P INGALE                                                | 491404     | 01/01/1990             |    |
| 32     | OKS KUWAR                                                 | 491405     | 01/01/1990             |    |
| 32     | 1 K K SHASTRI                                             | 491622     | 01/01/1990             |    |
| 32     | 2 S S KATOR                                               | 491406     | 01/01/1990             |    |
| 32     | 3 V G MESTRY                                              | 491417     | 01/06/1990             |    |
| 33     | 4 G G BALGI                                               | 491782     | 01/07/1990             |    |
| 33     | S B MAYEKAR                                               | 491723     | 01/07/1990             |    |

| WHETHER<br>BELONGS TO<br>C/ST/OBC/GEN | FILLED AS UR OR<br>AS RESERVED<br>FOR SC/ST/OBC | SIGNATURE OF<br>APPOINTING<br>AUTHORITY OR<br>OTHER AUTHORISED<br>OFFICER | REMARKS            |
|---------------------------------------|-------------------------------------------------|---------------------------------------------------------------------------|--------------------|
| GEN                                   | UR                                              | par                                                                       | = 2                |
| ST                                    | ST /                                            | DAT                                                                       | Death 3-7-23       |
| GEN                                   | UR                                              | COA                                                                       |                    |
| GEN                                   | UR                                              | 2007                                                                      | Retired 31-08-2020 |
| SC                                    | SC                                              | PART                                                                      | RETIRED 01.06.2016 |
| GEN                                   | UR                                              | par                                                                       |                    |
| GEN                                   | UR                                              | 2007                                                                      |                    |
| GEN                                   | UR                                              | ppa (2)                                                                   | VRJ 12-11-2019     |
| GEN                                   | UR                                              | ps4 -                                                                     | Relired 01-07-2022 |
| GEN                                   | UR                                              | poA:                                                                      |                    |
| GEN                                   | UR                                              | APA                                                                       | VN 10:08.2022      |
| GEN 🛊                                 | UR                                              | APA -                                                                     | Death 2401-204     |
| GEN                                   | UR                                              | mar                                                                       | VRS 28.03-2018     |
| GEN                                   | UR                                              | PP                                                                        |                    |
| ST                                    | ST                                              | paq                                                                       | Retired 31.09.202  |
| GEN                                   | UR                                              | pag -                                                                     | Retired 01-08-2022 |
| SC                                    | sc                                              | AAA /                                                                     | Retired 31:05.2019 |
| GEN                                   | UR                                              | -000                                                                      | Retised 30-11-23   |
| GEN                                   | UR                                              | APA -                                                                     | VRS 15-04-2012     |
| ST                                    | /ST/                                            | pag                                                                       | (                  |
| GEN                                   | UR                                              | pag-                                                                      | 29.5-23 VRS        |
| ST                                    | ST                                              | paq                                                                       | VRS 18-10-23       |
| GEN                                   | UR                                              | PM                                                                        |                    |
| GEN                                   | UR                                              | par                                                                       | VRS 27-3-23        |
| GEN                                   | UR                                              | DAF                                                                       | 1.15               |