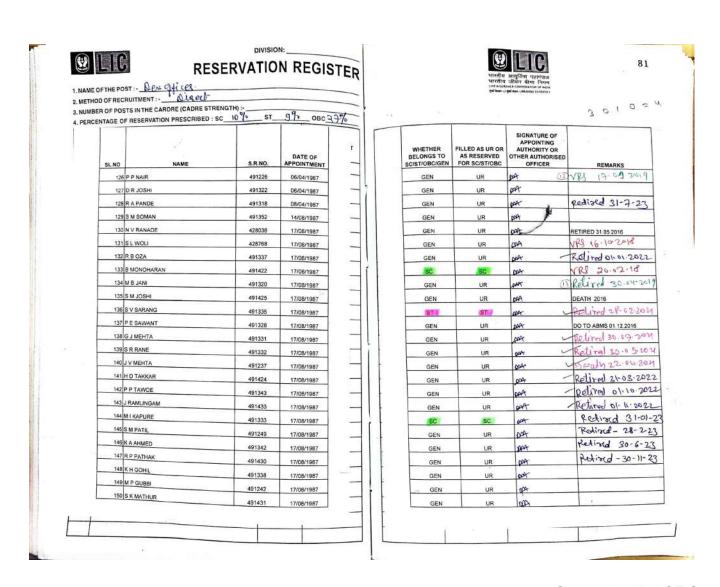

Scanned with ACE Scanner

| AME C | FTHE POST:- APV                                              | · Stices                                 |          | N REGIS    | TER       |                                        | भारतीय जी                                       | युर्तिया महामंद्रस्य<br>राज्य वीमा निमान<br>राज्यरकाराक वर कराव<br>मानामकार्थक (Dystria) | 78                 |
|-------|--------------------------------------------------------------|------------------------------------------|----------|------------|-----------|----------------------------------------|-------------------------------------------------|------------------------------------------------------------------------------------------|--------------------|
| UMBE  | D OF RECRUITMENT: R OF POSTS IN THE CAR NTAGE OF RESERVATION | DRE (CADRE STRENGTH<br>N PRESCRIBED : SC | 10 % ST_ | DATE OF    | 29%       | WHETHER<br>BELONGS TO<br>SCISTIOBCIGEN | FILLED AS UR OR<br>AS RESERVED<br>FOR SCISTIOBC | SIGNATURE OF<br>APPOINTING<br>AUTHORITY OR<br>OTHER AUTHORISED<br>OFFICER                | REMARKS            |
|       | 51 J P SANGHAVI                                              |                                          | 491131   | 23/12/1985 | -114      | GEN                                    | UR                                              | OPA PAGE                                                                                 | YRS.05.01.2017     |
|       | 52 A B SHARMA                                                |                                          | 491148   | 23/12/1985 | 7 + 1     | GEN                                    | UR                                              | DAY (E                                                                                   | VB 20.08 2019      |
|       | 53 A P RANADE                                                |                                          | 491141   | 23/12/1985 | 4 1 4     | GEN                                    | UR                                              | par                                                                                      | Remord 12-11-2016  |
|       | 54 H P NAYAK                                                 |                                          | 491130   | 23/12/1985 | 4 14      | GEN                                    | UR                                              | SOF                                                                                      | Redixed 31-5-23    |
|       | 55 R G WADKE                                                 |                                          | 491155   | 23/12/1985 | 4 1 1     | GEN                                    | UR                                              | post -                                                                                   | Retired on 112022  |
|       | 56 V A DESAI                                                 |                                          | 428370   | 23/12/1985 |           | GEN                                    | UR                                              | DAY:                                                                                     | RETIRED 01.06.2016 |
|       | 57 N R PURI                                                  |                                          | 491209   | 23/12/1985 |           | GEN                                    | UR                                              | poer                                                                                     | Death 01.10.2013   |
| - 1   | 58 M S SHINDE                                                |                                          | 491191   | 01/09/1986 | 4         | GEN                                    | UR                                              | CAST                                                                                     | Retired 30.09.20   |
|       | 59 R S KOCHEKAR                                              |                                          | 491195   | 01/09/1986 |           | GEN                                    | UR                                              | PAR                                                                                      | Retired 31.10.20   |
| ١.    | 60 U K GOSAR                                                 |                                          | 491189   | 01/09/1986 |           | GEN                                    | UR                                              | DOA                                                                                      | Death 23.7.17      |
|       | 61 K L SHAH                                                  |                                          | 491180   | 01/09/1986 | 7 1 7     | GEN                                    | UR                                              | par                                                                                      | - Retired 30-09-7  |
|       | 62 P M THAKKAR                                               |                                          | 491185   | 01/09/1986 |           | GEN                                    | UR                                              | DOAT                                                                                     | Relited 0+09.20    |
|       | 63 R Y WAREKAR                                               | - (4                                     | 491207   | 01/09/1986 | -         | GEN                                    | UR                                              | pos                                                                                      | - Retired 31-10-20 |
|       | 64 ANSON ANTO                                                |                                          | 491198   | 01/09/1986 | -11H      | GEN                                    | UR                                              | par                                                                                      | Relived 31.01.20   |
| -     | 55 S M BAOKAR                                                |                                          | 491172   | 01/09/1986 | - $+$ $+$ | GEN                                    | UR                                              | DOA                                                                                      | Pediard 30.09.     |
| -     | 66 S S CHIPLUNKAI                                            | ₹                                        | 491187   | 01/09/1986 | -         | SC                                     | SC                                              | PART                                                                                     | pediad 30.09       |
| -     | 67 M P NAYAK                                                 |                                          | 491177   | 01/09/1986 | - 14      | GEN                                    | UR                                              | page .                                                                                   | 11.1               |
| 1     | 68 A R ANGANE                                                |                                          | 491164   | 01/09/1986 |           | GEN                                    | UR                                              | par                                                                                      |                    |
| 1     | 69 A K JHA                                                   |                                          | 491196   | 01/09/1986 |           | GEN                                    | UR                                              | CAY                                                                                      |                    |
| 1     | 70 RAVIKUMAR                                                 |                                          | 491186   | 01/09/1986 |           | GEN                                    | UR                                              | DON                                                                                      | VP1-12-04-20       |
| +     | 71 S P MANJURE                                               |                                          | 491166   | 01/09/1986 |           | GEN                                    | UR                                              | APT                                                                                      | Deuth 03.01.       |
| 1     | 72 H J MEHTA                                                 |                                          | 491665   | 01/09/1986 |           | GEN                                    | UR                                              | DOPT                                                                                     | 100                |
| +     | 73 S G KSHIRE                                                |                                          | 491184   | 01/09/1986 |           | GEN                                    | UR                                              | DAY                                                                                      |                    |
| 1     | 74 SMT S J ORKE                                              |                                          | 491199   | 01/09/1986 |           | GEN                                    | UR                                              | DEF                                                                                      | 1 1                |
| L     | 75 P C PATEL                                                 |                                          | 491192   | 01/09/1986 | 1 -11-    | GEN                                    |                                                 | 2097                                                                                     | Reliad 01.03       |