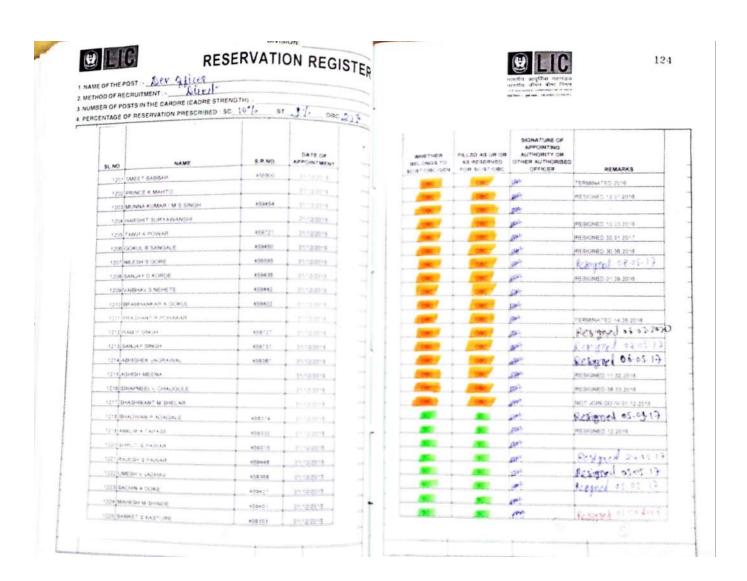

202  |
| OBC /                                  | ОВС                                             | <del>m</del>                                                              | RESIGNED 21.06.2016 |
| ОВС                                    | OBC                                             | ma -                                                                      | Teaminated 07-10-27 |
| OBC                                    | ОВС                                             | PM)                                                                       | Resigned 26.07.17   |
| OBC                                    | OBC                                             | m                                                                         |                     |



Scanned with ACE Scanner



Scanned with ACE Scanner



Scanned with ACE Scanner





| NTAGE | OSTS INTHE CARDRE (CADRE STRENG<br>OST RESERVATION PRESCRIBED : SC_ | 10 93 ST | 9 % OBC                | 7         |                       |                                | SIGNATURE OF APPOINTING       |                     |
|-------|---------------------------------------------------------------------|----------|------------------------|-----------|-----------------------|--------------------------------|-------------------------------|---------------------|
| SL.NO | NAME                                                                | S.R.NO.  | DATE OF<br>APPOINTMENT |           | WHETHER<br>BELONGS TO | FILLED AS UR OR<br>AS RESERVED | AUTHORITY OR OTHER AUTHORISED |                     |
|       | SULOCHANA DAS