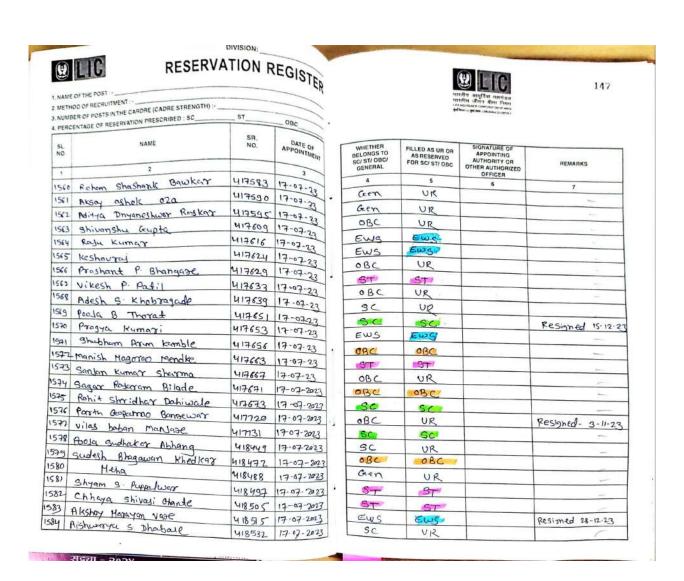

| UR                                                |                                                                           | -                           |
| SC                                               | SC                                                |                                                                           | -                           |
| OBC                                              | UR.                                               |                                                                           |                             |
| Ews                                              | UR.                                               |                                                                           |                             |









| 1. NAME OF THE POST                                 |     |      |
|-----------------------------------------------------|-----|------|
| METHOD OF RECRUITMENT :- CARDRE (CADRE STRENGTH) :- | ST  | OBC  |
| NUMBER OF POSTS IN THE CARD PRESCRIBED : SC.        | SR. | DATE |

| SL<br>NO | NAME                     | SR.<br>NO. | DATE OF APPOINTMENT |  |
|----------|--------------------------|------------|---------------------|--|
| 1        | 2                        |            | 3                   |  |
|          | Harshit Mishra           | 417466     | 17-07-23            |  |
| 1610     | Rohan Kumar              | 417468     | 17-07-23            |  |
| 1611     | Rishabh Mishre           | 417686     | 17-07-23            |  |
| 1612     | Darshan m. Randive       | 417699