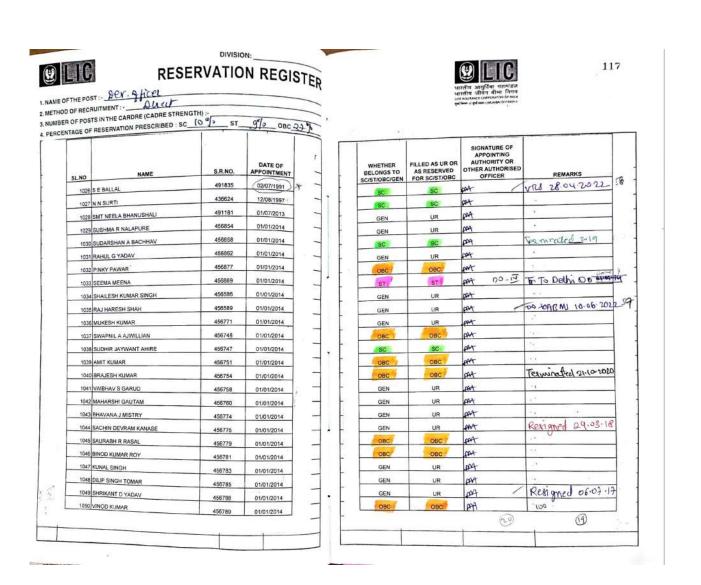

Scanned with ACE Scanner

| AME C | FTHE POST:- APV                                              | · Stices                                 |          | N REGIS    | TER       |                                        | भारतीय जी                                       | युर्तिया महामंद्रस्य<br>राज्य वीमा निमान<br>राज्यरकाराक वर कराव<br>मानामकार्थक (Dystria) | 78                 |
|-------|--------------------------------------------------------------|------------------------------------------|----------|------------|-----------|----------------------------------------|-------------------------------------------------|------------------------------------------------------------------------------------------|--------------------|
| UMBE  | D OF RECRUITMENT: R OF POSTS IN THE CAR NTAGE OF RESERVATION | DRE (CADRE STRENGTH<br>N PRESCRIBED : SC | 10 % ST_ | DATE OF    | 29%       | WHETHER<br>BELONGS TO<br>SCISTIOBCIGEN | FILLED AS UR OR<br>AS RESERVED<br>FOR SCISTIOBC | SIGNATURE OF<br>APPOINTING<br>AUTHORITY OR<br>OTHER AUTHORISED<br>OFFICER                | REMARKS            |
|       | 51 J P SANGHAVI                                              |                                          | 491131   | 23/12/1985 | -114      | GEN                                    | UR                                              | OPA PAGE                                                                                 | YRS.05.01.2017     |
|       | 52 A B SHARMA                                                |                                          | 491148   | 23/12/1985 | 7 + 1     | GEN                                    | UR                                              | DAY (E                                                                                   | VB 20.08 2019      |
|       | 53 A P RANADE                                                |                                          | 491141   | 23/12/1985 | 4 1 4     | GEN                                    | UR                                              | par                                                                                      | Remord 12-11-2016  |
|       | 54 H P NAYAK                                                 |                                          | 491130   | 23/12/1985 | 4 14      | GEN                                    | UR                                              | SOF                                                                                      | Redixed 31-5-23    |
|       | 55 R G WADKE                                                 |                                          | 491155   | 23/12/1985 | 4 1 1     | GEN                                    | UR                                              | post -                                                                                   | Retired on 112022  |
|       | 56 V A DESAI                                                 |                                          | 428370   | 23/12/1985 |           | GEN                                    | UR                                              | DAY:                                                                                     | RETIRED 01.06.2016 |
|       | 57 N R PURI                                                  |                                          | 491209   | 23/12/1985 |           | GEN                                    | UR                                              | poer                                                                                     | Death 01.10.2013   |
| - 1   | 58 M S SHINDE                                                |                                          | 491191   | 01/09/1986 | 4         | GEN                                    | UR                                              | CAST                                                                                     | Retired 30.09.20   |
|       | 59 R S KOCHEKAR                                              |                                          | 491195   | 01/09/1986 |           | GEN                                    | UR                                              | PAR                                                                                      | Retired 31.10.20   |
| ١.    | 60 U K GOSAR                                                 |                                          | 491189   | 01/09/1986 |           | GEN                                    | UR                                              | DOA                                                                                      | Death 23.7.17      |
|       | 61 K L SHAH                                                  |                                          | 491180   | 01/09/1986 | 7 1 7     | GEN                                    | UR                                              | par                                                                                      | - Retired 30-09-7  |
|       | 62 P M THAKKAR                                               |                                          | 491185   | 01/09/1986 |           | GEN                                    | UR                                              | DOAT                                                                                     | Relited 0+09.20    |
|       | 63 R Y WAREKAR                                               | - (4                                     | 491207   | 01/09/1986 | -         | GEN                                    | UR                                              | pos                                                                                      | - Retired 31-10-20 |
|       | 64 ANSON ANTO                                                |                                          | 491198   | 01/09/1986 | -11H      | GEN                                    | UR                                              | par                                                                                      | Relived 31.01.20   |
| -     | 55 S M BAOKAR                                                |                                          | 491172   | 01/09/1986 | - $+$ $+$ | GEN                                    | UR                                              | DOA                                                                                      | Pediard 30.09.     |
| -     | 66 S S CHIPLUNKAI                                            | ₹                                        | 491187   | 01/09/1986 | -         | SC                                     | SC                                              | PART                                                                                     | pediad 30.09       |
| -     | 67 M P NAYAK                                                 |                                          | 491177   | 01/09/1986 | - 14      | GEN                                    | UR                                              | page .                                                                                   | 11.1               |
| 1     | 68 A R ANGANE                                                |                                          | 491164   | 01/09/1986 |           | GEN                                    | UR                                              | par                                                                                      |                    |
| 1     | 69 A K JHA                                                   |                                          | 491196   | 01/09/1986 |           | GEN                                    | UR                                              | CAY                                                                                      |                    |
| 1     | 70 RAVIKUMAR                                                 |                                          | 491186   | 01/09/1986 |           | GEN                                    | UR                                              | DON                                                                                      | VP1-12-04-20       |
| +     | 71 S P MANJURE                                               |                                          | 491166   | 01/09/1986 |           | GEN                                    | UR                                              | APT                                                                                      | Deuth 03.01.       |
| 1     | 72 H J MEHTA                                                 |                                          | 491665   | 01/09/1986 |           | GEN                                    | UR                                              | DOPT                                                                                     | 100                |
| +     | 73 S G KSHIRE                                                |                                          | 491184   | 01/09/1986 |           | GEN                                    | UR                                              | DAY                                                                                      |                    |
| 1     | 74 SMT S J ORKE                                              |                                          | 491199   | 01/09/1986 |           | GEN                                    | UR                                              | DEF                                                                                      | 1 1                |
| L     | 75 P C PATEL                                                 |                                          | 491192   | 01/09/1986 | 1 -11-    | GEN                                    |                                                 | 2097                                                                                     | Reliad 01.03       |