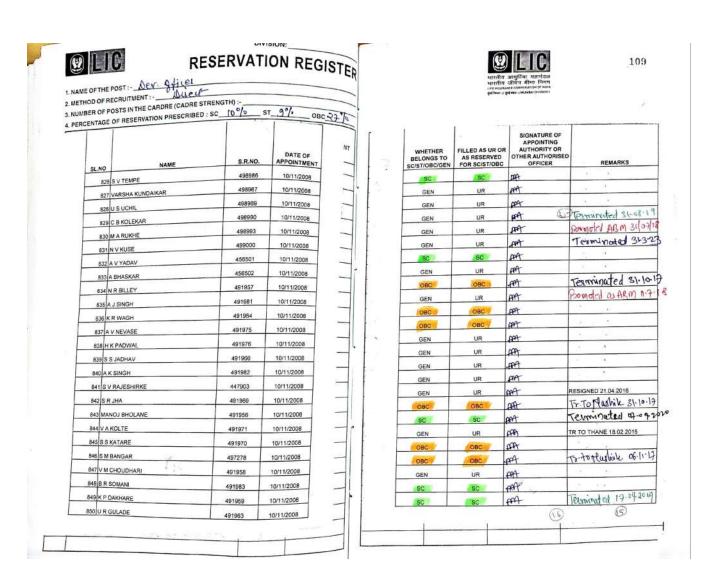

| Resigned 28.02.18      |
| _     | 774 R M PACHKAR                                             | 498968        | 24/09/2007             | ] 1[ | SC                                     | SC                                              | 014                                                                                 | 1,088 🚯                |
|       | 775 K G KANWADE                                             | 498950        | 24/09/2007             | -    | SC                                     | SC                                              | that.                                                                               | Land San Control       |



Scanned with ACE Scanner



Scanned with ACE Scanner





Scanned with ACE Scanner





| 10     | NAME                              | S.R.NO. | DATE OF<br>APPOINTMENT                  | 7             | -     | WHETHER<br>BELONGS TO<br>SC/ST/OBC/GEN | FILLED AS UR OR<br>AS RESERVED<br>FOR SC/ST/OBC | SIGNATURE OF<br>APPOINTING<br>AUTHORITY OR<br>OTHER AUTHORISED<br>OFFICER | REMARKS               |
|--------|-----------------------------------|---------|-----------------------------------------|---------------|-------|----------------------------------------|-------------------------------------------------|---------------------------------------------------------------------------|-----------------------|
|        | K NANWATKAR                       | 456505  | 16/03/2008                              | $\rightarrow$ |       | SC