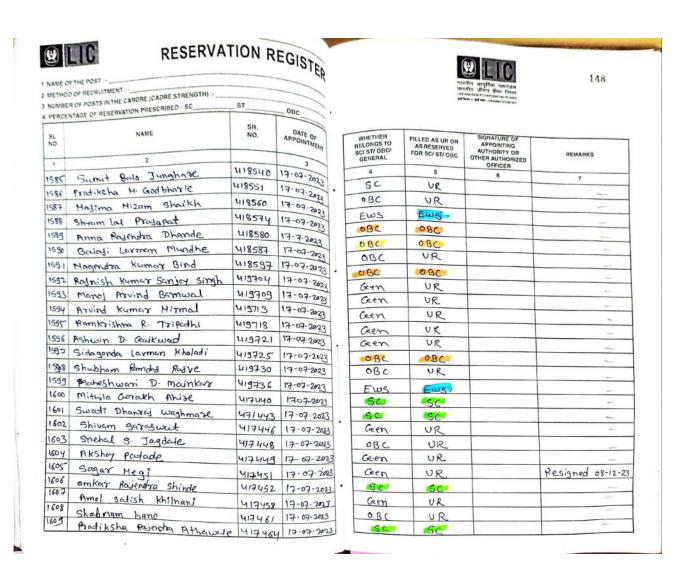

| UR                                                |                                                                           | -                           |
| SC                                               | SC                                                |                                                                           | -                           |
| OBC                                              | UR.                                               |                                                                           |                             |
| Ews                                              | UR.                                               |                                                                           |                             |









| 1. NAME OF THE POST                                 |     |      |
|-----------------------------------------------------|-----|------|
| METHOD OF RECRUITMENT :- CARDRE (CADRE STRENGTH) :- | ST  | OBC  |
| NUMBER OF POSTS IN THE CARD PRESCRIBED : SC.        | SR. | DATE |

| SL<br>NO | NAME                     | SR.<br>NO. | DATE OF APPOINTMENT |  |
|----------|--------------------------|------------|---------------------|--|
| 1        | 2                        |            | 3                   |  |
|          | Harshit Mishra           | 417466     | 17-07-23            |  |
| 1610     | Rohan Kumar              | 417468     | 17-07-23            |  |
| 1611     | Rishabh Mishre           | 417686     | 17-07-23            |  |
| 1612     | Darshan m. Randive       | 417699