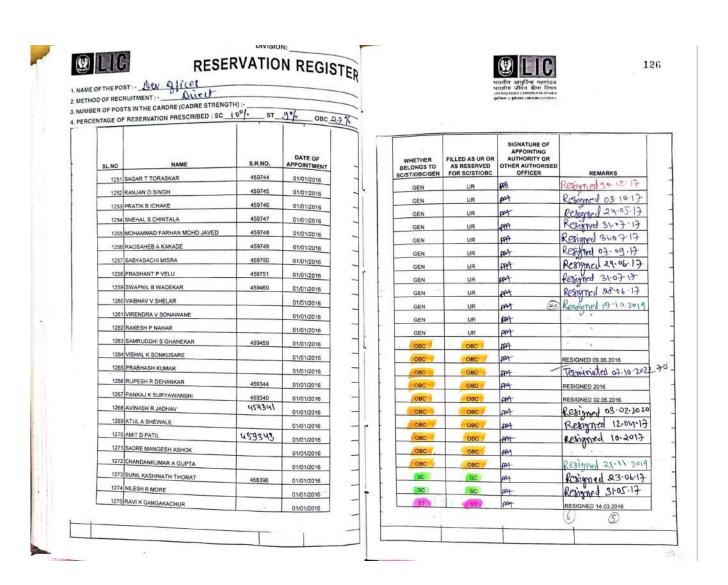

| <del>m</del>                                                              | RESIGNED 21.06.2016 |
| ОВС                                    | OBC                                             | ma -                                                                      | Teaminated 07-10-27 |
| OBC                                    | ОВС                                             | PM)                                                                       | Resigned 26.07.17   |
| OBC                                    | OBC                                             | m                                                                         |                     |



Scanned with ACE Scanner



Scanned with ACE Scanner



Scanned with ACE Scanner





| NTAGE | OSTS INTHE CARDRE (CADRE STRENG<br>OST RESERVATION PRESCRIBED : SC_ | 10 93 ST | 9 % OBC                | 7         |                       |                                | SIGNATURE OF APPOINTING       |                     |
|-------|---------------------------------------------------------------------|----------|------------------------|-----------|-----------------------|--------------------------------|-------------------------------|---------------------|
| SL.NO | NAME                                                                | S.R.NO.  | DATE OF<br>APPOINTMENT |           | WHETHER<br>BELONGS TO | FILLED AS UR OR<br>AS RESERVED | AUTHORITY OR OTHER AUTHORISED |                     |
|       | SULOCHANA DAS                                                       |