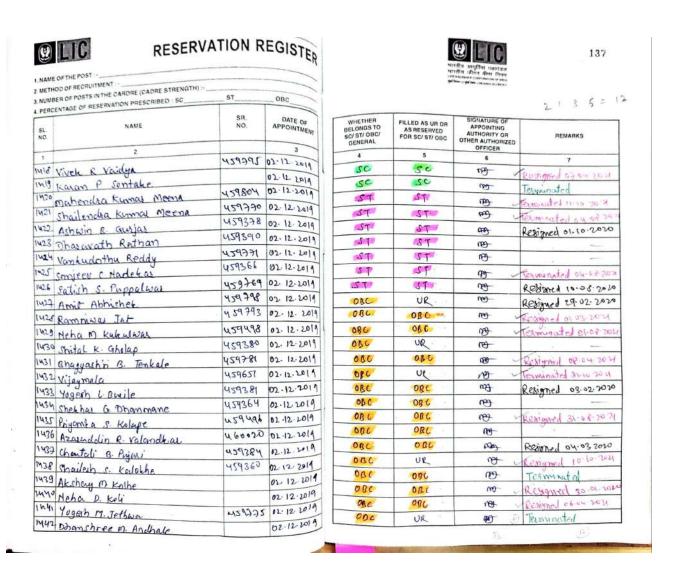

| SC                                                | SC                                               |



# क्षा है। यह स्वर्धान

138

| 2 METHOD OF R  | OSTS IN THE CARDRE (CADRE STRENGTH | 1:         |                    |
|----------------|------------------------------------|------------|--------------------|
| 3. NUMBER OF P | OF RESERVATION PRESCRIBED : SC     | ST         | OBC                |
| SL. NO.        | NAME                               | SR.<br>NO. | DATE OF APPOINTMEN |
| , -            | 2                                  |            | 3                  |
|                | ale kumas                          | SEPEZY     | 02-12-2018         |
|                | nankas shasti                      | 429641     | 02-12-2014         |
|                | umas N. Brajapati                  | 45950      |                    |
| MYG & L        | 1 A Basahate