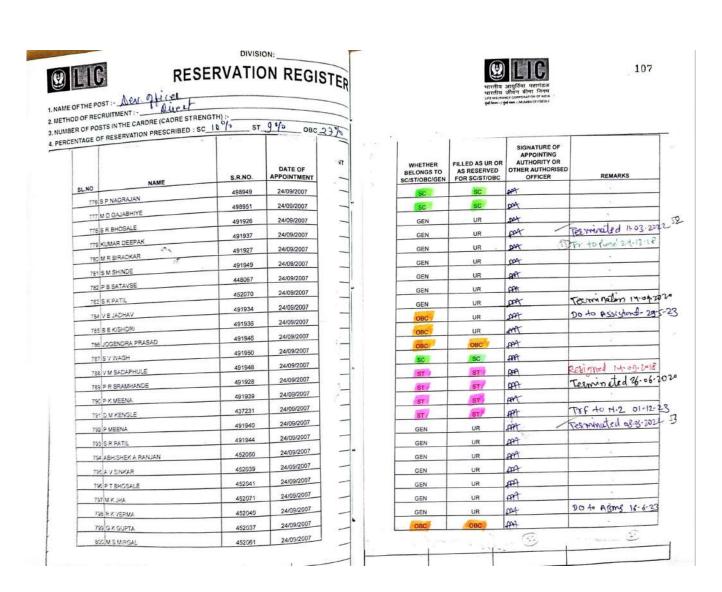

| DAA                                                                                 | Resigned 28.02.18      |
| _     | 774 R M PACHKAR                                             | 498968        | 24/09/2007             | ] 1[ | SC                                     | SC                                              | 014                                                                                 | 1,088 🚯                |
|       | 775 K G KANWADE                                             | 498950        | 24/09/2007             | -    | SC                                     | SC                                              | that.                                                                               | Land San Control       |



Scanned with ACE Scanner



Scanned with ACE Scanner





Scanned with ACE Scanner





| 10     | NAME                              | S.R.NO. | DATE OF<br>APPOINTMENT                  | 7             | -     | WHETHER<br>BELONGS TO<br>SC/ST/OBC/GEN | FILLED AS UR OR<br>AS RESERVED<br>FOR SC/ST/OBC | SIGNATURE OF<br>APPOINTING<br>AUTHORITY OR<br>OTHER AUTHORISED<br>OFFICER | REMARKS               |
|--------|-----------------------------------|---------|-----------------------------------------|---------------|-------|----------------------------------------|-------------------------------------------------|---------------------------------------------------------------------------|-----------------------|
|        | K NANWATKAR                       | 456505  | 16/03/2008