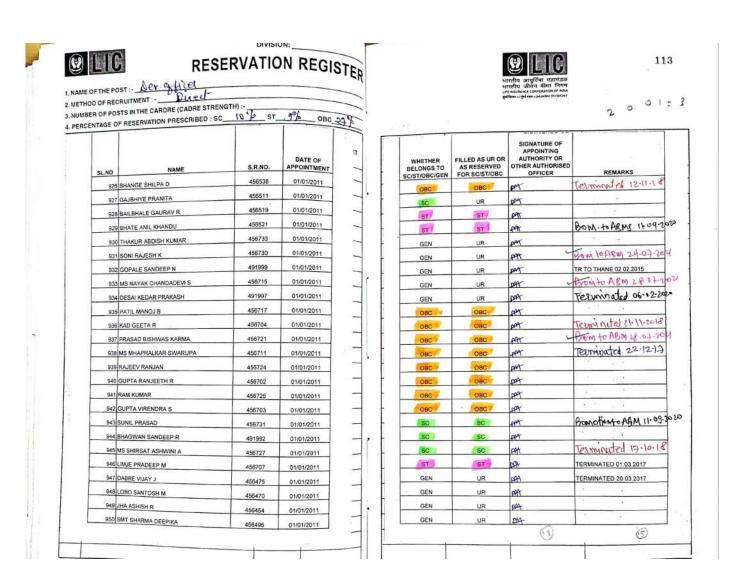

| OBC                                             | ecq-                                                                      | - A                   |
|        | MHATRE SONALI R                   | 456524  | 01/01/2011                              | -1            |       | OBC                                    | OBC                                             | D44                                                                       |                       |
| 92     | RAI BHAVKA                        | 456531  | 01/01/2011                              |               |       |                                        |                                                 | (13)                                                                      | (15)                  |



Scanned with ACE Scanner

| 0                | 1.10      |
|------------------|-----------|
| $(\mathfrak{B})$ | 計 機能 計 接続 |
|                  |           |

01/01/2011

भारतीय आयुर्विमा ग्रहाच्छक भारतीय औयल बीमा निपम धार मध्यभ्रव्ह ट्वास्थ्यभ्रवशिक स्थाप वर्षाक्य पूर्वाक्यम् प्रकारमध्य प्रमास्थ

114

0 0 0 12 1

1. NAME OF THE POST :- NEV. 9 FICEL 2. METHOD OF RECRUITMENT : -\_\_\_ 3. NUMBER OF POSTS IN THE CARDRE (CADRE STRENGTH) :-3. NUMBER OF POSTS IN THE CARDRE (CADRE STREEDS TO ST. 9% OBC 277 DATE OF APPOINTMENT S.R.NO. SLNO 456481 951 MS PAWAR SWATI R 01/01/2011 456472 952 KADAM RAHUL B 01/01/2011 456468 953 MISHRA SAILENDRA K 01/01/2011 954 SHARMA ROHAN SHYAM 456456 01/01/2011 456491 955 PANDEY SUNIL K 01/01/2011 956 MS PHADKE MADHURA M 456480 01/01/2011 456492 01/01/2011 957 NA