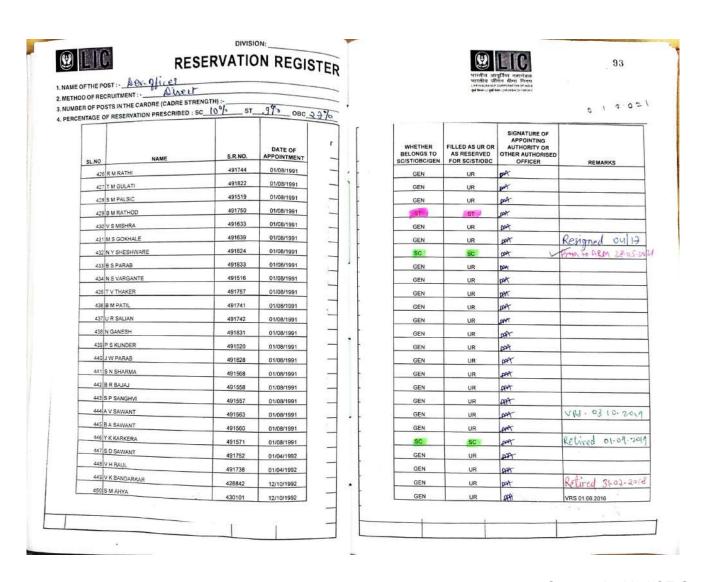

## RESERVATION REGISTER

| SL NO | NAME                | S.R.NO. | DATE OF APPOINTMENT |   |
|-------|---------------------|---------|---------------------|---|
|       | P P SATHE           | 491838  | 12/10/1992          | - |
| 477   | P PRABHUBAMBARDEKAR | 491661  | 12/10/1992          | - |
| 476   | D K MEHTA           | 491764  | 12/10/1992          | - |
| 479   | S R DEWOOLKAR       | 491576  | 12/10/1992          | - |
| -     | M M SURVE           | 491585  | 12/10/1992          | _ |
| 451   | PR VADKE            | 491577  | 12/10/1992          | - |
| 482   | S M WALWALKAR       | 491586  | 12/10/1992          |   |
| 453   | W L BANSODE         | 491575  | 12/10/1992          | _ |
| 484   | D R REDKAR          | 491574  | 12/10/1992          |   |
| 485   | A S L SHAIKH        | 491578  | 12/10/1992          |   |
| 486   | S J JABRA           | 491581  | 12/10/1992          |   |
| 487   | C V KOLAMBKAR       | 491580  | 12/10/1992          | - |
| 488   | R D MATKAR          | 491583  | 12/10/1992          |   |
| 489   | A A SAWANT          | 491584  | 12/10/1992          | _ |
| 490   | C B THOMBARE        | 491579  | 12/10/1992          | _ |
| 491   | SMMORE              | 491761  | 13/10/1992          | - |
| 492   | V M BODELE          | 491766  | 14/12/1992          | - |
| 493   | S S PARAB           | 491762  | 14/12/1992          | - |
| 494   | S N MHATRE          | 491777  | 21/12/1992          | - |
| 495   | Y C ALDANKAR        | 491656  | 21/12/1992          | - |
| 496   | SKRAUT              | 491850  | 21/12/1992          | - |
| 49    | MR KOLEKAR          | 491781  | 21/12/1992          |   |
| 49    | N R PAWASKAR        | 491772  | 21/12/1992          | - |
| 49    | N B BUKELIA         | 491780  | 21/12/1992          |   |
| 50    | PPSHINDE            | 491775  | 21/12/1992          |   |