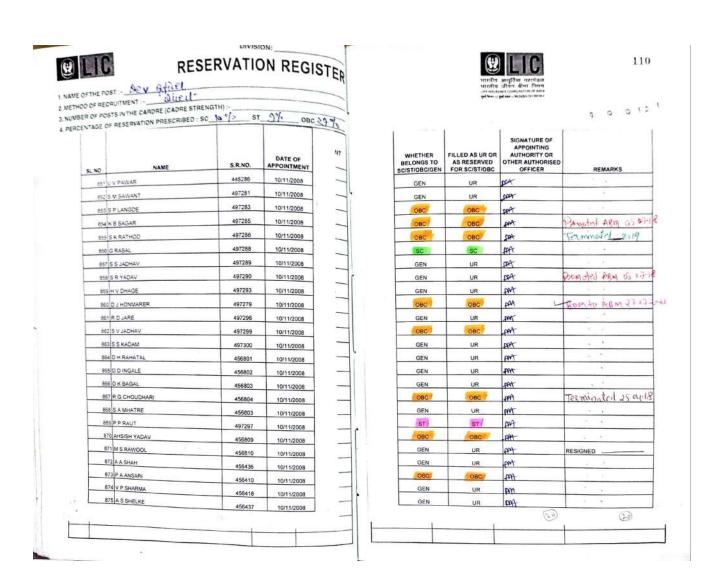

| Resigned 28.02.18      |
| _     | 774 R M PACHKAR                                             | 498968        | 24/09/2007             | ] 1[ | SC                                     | SC                                              | 014                                                                                 | 1,088 🚯                |
|       | 775 K G KANWADE                                             | 498950        | 24/09/2007             | -    | SC                                     | SC                                              | that.                                                                               | Land San Control       |



Scanned with ACE Scanner



Scanned with ACE Scanner





Scanned with ACE Scanner





| 10     | NAME                              | S.R.NO. | DATE OF<br>APPOINTMENT                  | 7             | -     | WHETHER<br>BELONGS TO<br>SC/ST/OBC/GEN | FILLED AS UR OR<br>AS RESERVED<br>FOR SC/ST/OBC | SIGNATURE OF<br>APPOINTING<br>AUTHORITY OR<br>OTHER AUTHORISED<br>OFFICER | REMARKS               |
|--------|-----------------------------------|---------|-----------------------------------------|---------------|-------|----------------------------------------|-------------------------------------------------|---------------------------------------------------------------------------|-----------------------|
|        | K NANWATKAR                       | 456505  | 16/03/2008                              | $\rightarrow$ |       | SC