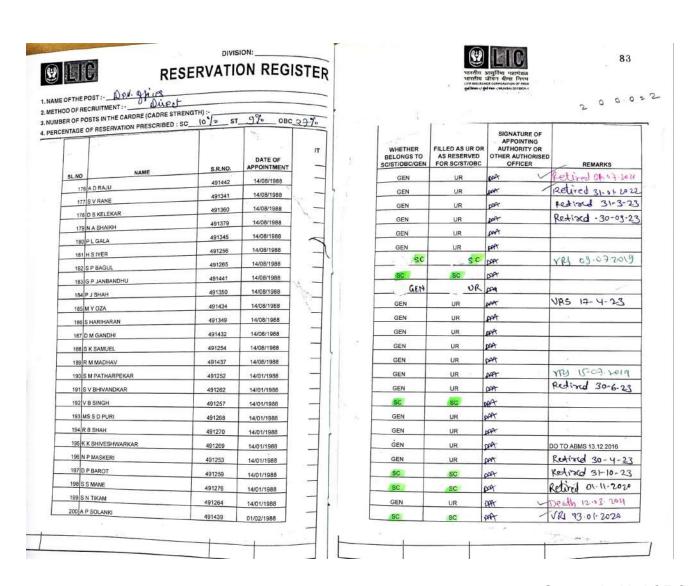

201 A P KHALAP

202 D L SALIAN

205 K K J NAIR

203 A V RAJMANE

204 A R DEHERKAR

208 T S BHINGARDE

209 A P HOLMUKHE 210 K KIRTIVASAN

211 A S SWAR

212 Y M DHATRAK

213 V M SHINDE

214 P A GHAGARE

215 S D HEGDE

216 R P PATIL

217 N B CHOUDHARI

218 S M SAWANT

219 T Y SALVI

220 P D WAGH

221 K M SHARMA

223 D R CHAVAN

224 P J POTDAR

225 S P LALKA

222 A GUNJAN

01/02/1988

01/02/1988

01/02/1988

01/02/1988

01/03/1988

01/07/1988

01/07/1988

01/07/1988

01/07/1988

01/07/1988

01/07/1988

01/07/1988

01/07/1988

01/07/1988

01/07/1988

01/07/1988

01/07/1988

01/07/1988

01/07/1988

01/07/1988

01/07/1988

01/07/1988

01/07/1988

01/08/1988

01/08/1988

491388

491346

491255

433221

431602 491280

491278

491362

491452

491448

491354

491456

491453

491457

491286

491450

491469

491258

491526

491275

429911

426214

|        |       | 100   | 88    | ø |
|--------|-------|-------|-------|---|
| भारतीय | mid   | fint. | HEIN  | 8 |
| भारतीय | ulter | न की  | 111 P | m |

84

1 0 0 0 2 1

| WHETHER<br>BELONGS TO<br>SC/ST/OBC/GEN | FILLED AS UR OR<br>AS RESERVED<br>FOR SCISTIOBC | SIGNATURE OF<br>APPOINTING<br>AUTHORITY OR<br>OTHER AUTHORISED<br>OFFICER | REMARKS               |
|----------------------------------------|-------------------------------------------------|---------------------------------------------------------------------------|-----------------------|
| GEN                                    | UR                                              | DOCK -                                                                    | Termated 10.10-2022   |
| GEN                                    | UR                                              | 200                                                                       |                       |
| SC                                     | sc                                              | SOF                                                                       | Tourneyeted 19/12/214 |
| GEN                                    | UR                                              | per (TE                                                                   | VRS 1374 8018         |
| GEN                                    | UR                                              | DOP                                                                       |                       |
| GEN                                    | UR                                              | parr                                                                      |                       |
| GEN                                    | UR                                              | goA.                                                                      | Retired 30.09.2020    |
| SC                                     | SC                                              | ppA -                                                                     | Relired 31-05-2022    |
| GEN                                    | UR                                              | PAR                                                                       | Red 31-12-22          |
| GEN                                    | UR                                              | sper                                                                      |                       |
| GEN                                    | UR                                              | ppf                                                                       |                       |
| GEN                                    | UR                                              | 999                                                                       |                       |
| SC                                     | SC                                              | D99 -                                                                     | VRS 01-01-2022        |
| GEN                                    | UR                                              | DOPT                                                                      | Resigned of 06 2019   |
| GEN                                    | UR                                              | pap (                                                                     | 12 VPJ 30-11. 2019    |
| GEN                                    | UR                                              | 999                                                                       |                       |
| GEN                                    | UR                                              | 404                                                                       |                       |
| GEN                                    | UR                                              | per                                                                       | 0                     |
| GEN                                    | UR                                              | naar                                                                      |                       |
| GEN                                    | UR                                              | naer                                                                      | Terminated 10.07-13   |
| Tourse.                                | UR                                              | art                                                                       | Retired 01-08-2019    |
| GEN                                    | UR                                              | 004                                                                       |                       |
| GEN                                    |                                                 | DA                                                                        | D                     |
| GEN                                    | UR                                              | - 1                                                                       | Retired of 12/2018    |
| GEN                                    | UR                                              | 004                                                                       | Retired 01.01-2021    |
| GEN                                    | UR                                              | PART                                                                      | TISCH FEST OF T       |