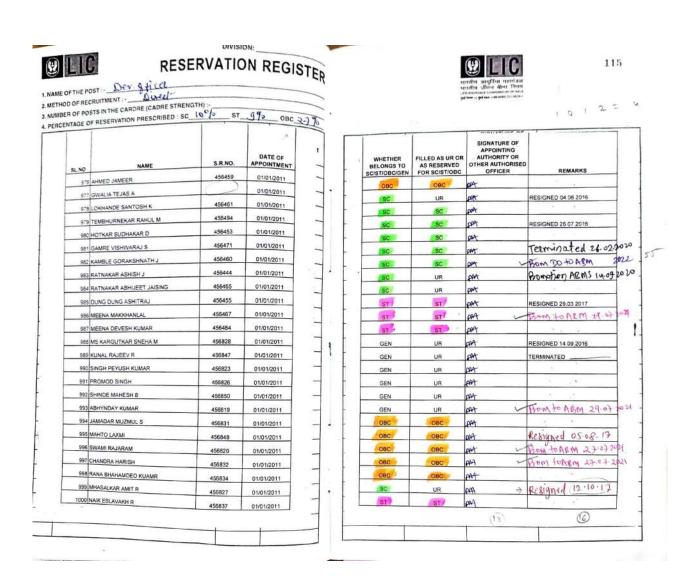

|
|                      | and a                                                                     | ОВС                                             | OBC                                    |
| Resigned 22.07.2020  | m4                                                                        | ОВС                                             | OBC                                    |
| Termailed of 02.6619 | PM                                                                        | OBC                                             | OBC                                    |
| ann to ABM 23/3/24   | 004                                                                       | OBC                                             | OBC /                                  |





Scanned with ACE Scanner



Scanned with ACE Scanner





1. NAME OF THE POST: DEV. QLICE

2. METHOD OF RECRUITMENT: DULLE

3. NUMBER OF POSTS IN THE CARDRE (CADRE STRENGTH):

4. PERCENTAGE OF RESERVATION PRESCRIBED: SC 10 5 ST 9 70 OBC 27 9

| SL.NO NAME                  | S.R.NO.    | DATE OF APPOINTMENT |      |
|-----------------------------|------------|---------------------|------|
| 1051 MS P DAS               | 456792     | 01/04/2014          |      |
| 1052 A D TAMHANE            | 456799     | 01/04/2014          |      |
| 1053 MS C M D'SOUZA         | 458349     | 01/04/2014          |      |
| 1054 MS ANITA YADAV         | 458350     | 01/04/2014          |      |
| 1055 SANJAY GIRDHAR         | 183528     | 08/05/2014          |      |
| 1056 KIRANKUMAR S SHENDAGE  | 456