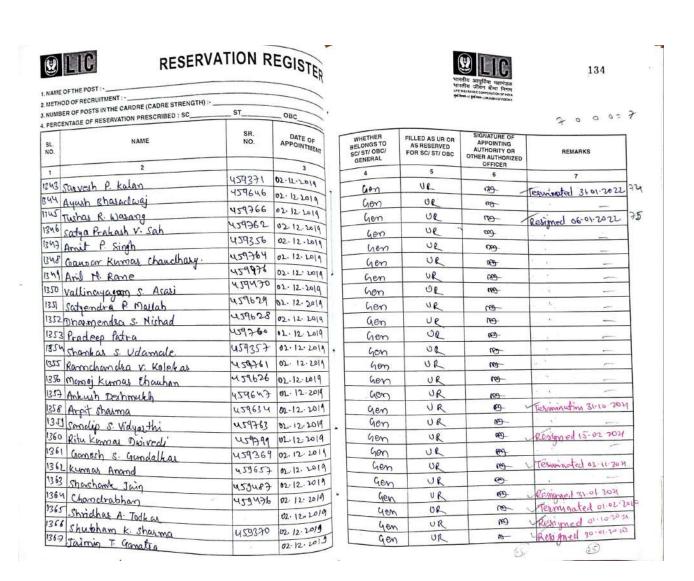

|                       | 1      |
|                                      |      |            |                     | 1     |                                                  |                                                   |                                                                                                                                       |                       |        |
| -                                    |      |            |                     |       |                                                  |                                                   |                                                                                                                                       |                       | 1      |







Scanned with ACE Scanner

#### e Le

## RESERVATION REGISTER

पारतीय आयुर्धिया गरामेखाः भारतीय जीवन बीचा निरम्स भारतीय जीवन बीचा निरम्स भारतीय जीवन अस्ति प्राथमा

136

| NUMB  | DD OF RECRUITMENT: -<br>ER OF POSTS IN THE CARDRE (CADRE STRENGTH) :-<br>ENTAGE OF RESERVATION PRESCRIBED : SC | ST         | OBC                 |
|-------|----------------------------------------------------------------------------------------------------------------|------------|---------------------|
| SL.   | NAME                                                                                                           | SR.<br>NO. | DATE OF APPOINTMENT |
| 1     | 2                                                                                                              |            | 3