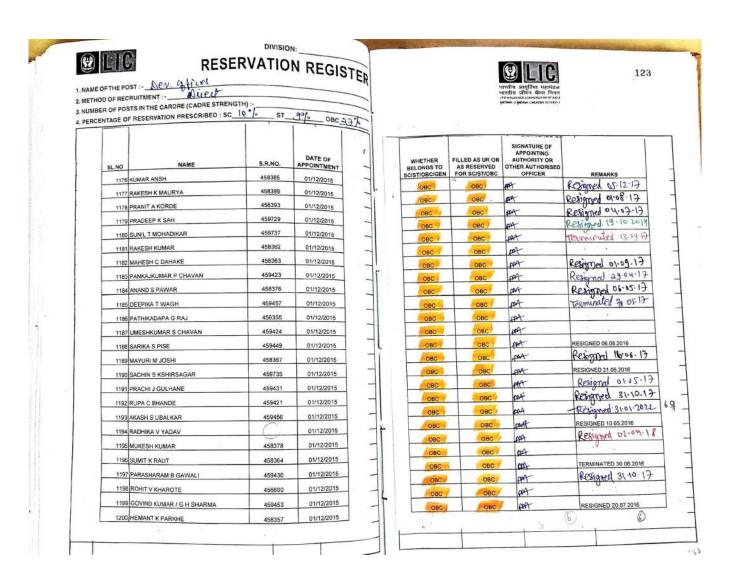

| Resigned 15-02-202  |
| OBC /                                  | ОВС                                             | <del>m</del>                                                              | RESIGNED 21.06.2016 |
| ОВС                                    | OBC                                             | ma -                                                                      | Teaminated 07-10-27 |
| OBC                                    | ОВС                                             | PM)                                                                       | Resigned 26.07.17   |
| OBC                                    | OBC                                             | m                                                                         |                     |



Scanned with ACE Scanner



Scanned with ACE Scanner



Scanned with ACE Scanner





| NTAGE | OSTS INTHE CARDRE (CADRE STRENG<br>OST RESERVATION PRESCRIBED : SC_ | 10 93 ST | 9 % OBC                | 7         |                       |                                | SIGNATURE OF APPOINTING       |                     |
|-------|---------------------------------------------------------------------|----------|------------------------|-----------|-----------------------|--------------------------------|-------------------------------|---------------------|
| SL.NO | NAME                                                                | S.R.NO.  | DATE OF<br>APPOINTMENT |           | WHETHER<br>BELONGS TO | FILLED AS UR OR<br>AS RESERVED | AUTHORITY OR OTHER AUTHORISED |