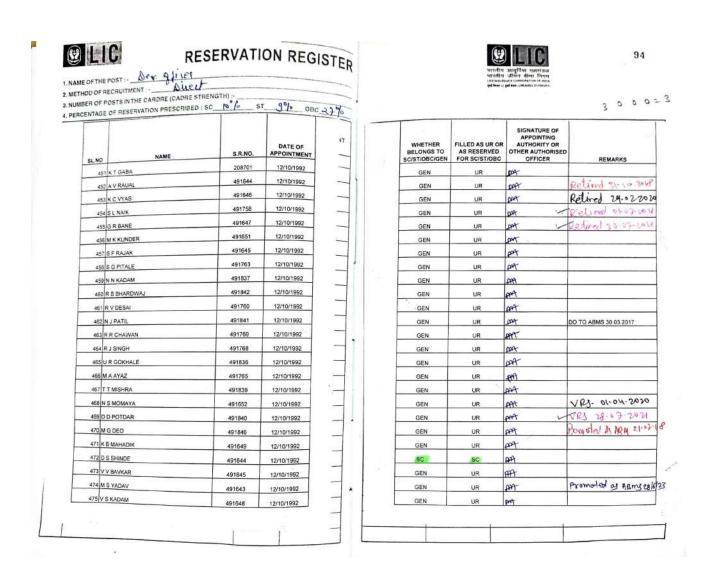

## RESERVATION REGISTER

| SL NO | NAME                | S.R.NO. | DATE OF APPOINTMENT |   |
|-------|---------------------|---------|---------------------|---|
|       | P P SATHE           | 491838  | 12/10/1992          | - |
| 477   | P PRABHUBAMBARDEKAR | 491661  | 12/10/1992          | - |
| 476   | D K MEHTA           | 491764  | 12/10/1992          | - |
| 479   | S R DEWOOLKAR       | 491576  | 12/10/1992          | - |
| -     | M M SURVE           | 491585  | 12/10/1992          | _ |
| 451   | PR VADKE            | 491577  | 12/10/1992          | - |
| 482   | S M WALWALKAR       | 491586  | 12/10/1992          |   |
| 453   | W L BANSODE         | 491575  | 12/10/1992          | _ |
| 484   | D R REDKAR          | 491574  | 12/10/1992          |   |
| 485   | A S L SHAIKH        | 491578  | 12/10/1992          |   |
| 486   | S J JABRA           | 491581  | 12/10/1992          |   |
| 487   | C V KOLAMBKAR       | 491580  | 12/10/1992          | - |
| 488   | R D MATKAR          | 491583  | 12/10/1992          |   |
| 489   | A A SAWANT          | 491584  | 12/10/1992          | _ |
| 490   | C B THOMBARE        | 491579  | 12/10/1992          | _ |
| 491   | SMMORE              | 491761  | 13/10/1992          | - |
| 492   | V M BODELE          | 491766  | 14/12/1992          | - |
| 493   | S S PARAB           | 491762  | 14/12/1992          | - |
| 494   | S N MHATRE          | 491777  | 21/12/1992          | - |
| 495   | Y C ALDANKAR        | 491656  | 21/12/1992          | - |
| 496   | SKRAUT              | 491850  | 21/12/1992          | - |
| 49    | MR KOLEKAR          | 491781  | 21/12/1992          |   |
| 49    | N R PAWASKAR        | 491772  | 21/12/1992          | - |
| 49    | N B BUKELIA         | 491780  | 21/12/1992          |   |
| 50    | PPSHINDE            | 491775  | 21/12/1992          |   |