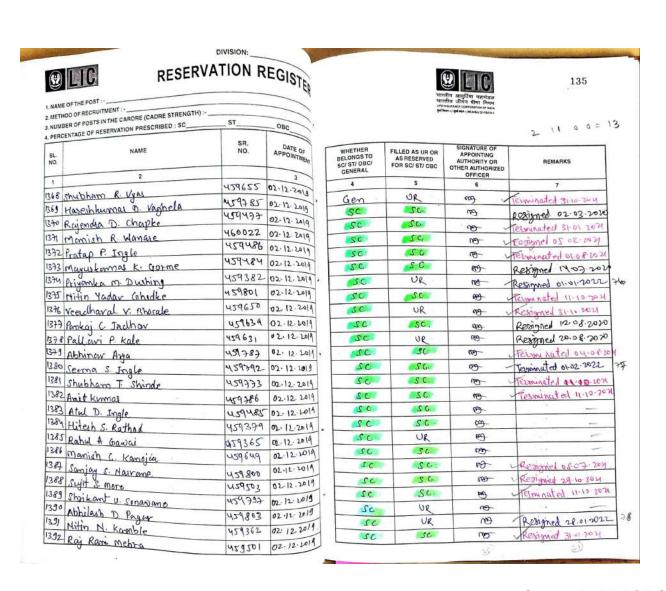

|                       | 1      |
|                                      |      |            |                     | 1     |                                                  |                                                   |                                                                                                                                       |                       |        |
| -                                    |      |            |                     |       |                                                  |                                                   |                                                                                                                                       |                       | 1      |







Scanned with ACE Scanner

#### e Le

## RESERVATION REGISTER

पारतीय आयुर्धिया गरामेखाः भारतीय जीवन बीचा निरम्स भारतीय जीवन बीचा निरम्स भारतीय जीवन अस्ति प्राथमा

136

| NUMB  | DD OF RECRUITMENT: -<br>ER OF POSTS IN THE CARDRE (CADRE STRENGTH) :-<br>ENTAGE OF RESERVATION PRESCRIBED : SC | ST         | OBC                 |
|-------|----------------------------------------------------------------------------------------------------------------|------------|---------------------|
| SL.   | NAME                                                                                                           | SR.<br>NO. | DATE OF APPOINTMENT |
| 1     | 2                                                                                                              |            | 3