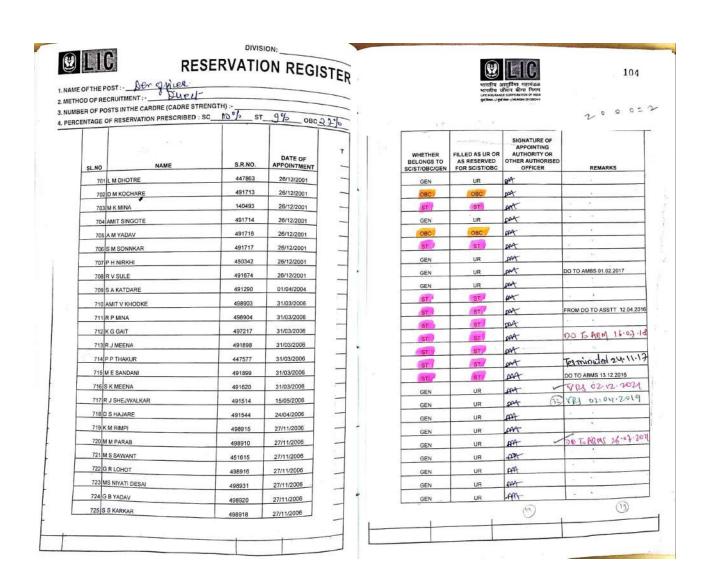

| 491715   | 26/12/2001             | _    |   |                                        |                                                 | £3 .                                                                      | (D)                    |



Scanned with ACE Scanner



Scanned with ACE Scanner

| FTHEP | OST: Der garce                                              | SERVATIO      | W KEGI                 | STER |                                        | CIFF INSURANCE                                  | पुर्विमा महागंडळ<br>विन वीमा निराम<br>द्वानाव्यक्ताल कार्यक<br>कार्यक्रिका व्यक्ताल | 106                    |
|-------|-------------------------------------------------------------|---------------|------------------------|------|----------------------------------------|-------------------------------------------------|-------------------------------------------------------------------------------------|------------------------|
| DOFHE | CHOTTAL                                                     | DENGTH) :-    |