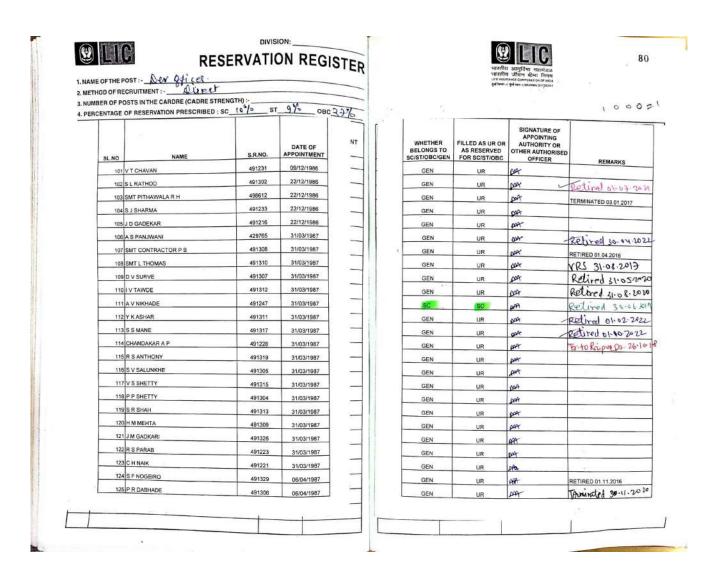

|                    |
| 1     | 74 SMT S J ORKE                                              |                                          | 491199   | 01/09/1986 |           | GEN                                    | UR                                              | DEF                                                                                      | 1 1                |
| L     | 75 P C PATEL                                                 |                                          | 491192   | 01/09/1986 | 1 -11-    | GEN                                    |                                                 | 2097                                                                                     | Reliad 01.03       |

Scanned with ACE Scanner







Scanned with ACE Scanner





Scanned with ACE Scanner

| <b>(4)</b> | LIC                                                         | RESE                                                           | RV      | ATIO    | N REGIST               | ER |
|------------|-------------------------------------------------------------|----------------------------------------------------------------|---------|---------|------------------------|----|
| 2. METHO   | THE POST:<br>D OF RECRUITM<br>R OF POSTS IN<br>NTAGE OF RES | HENT: DISELT THE CARDRE (CADRE STRENG ERVATION PRESCRIBED : SC | -: (HTE | STST    | 97- OBC 23             | 70 |
|            |                                                             | NAME                                                           |         | S.R.NO. | DA