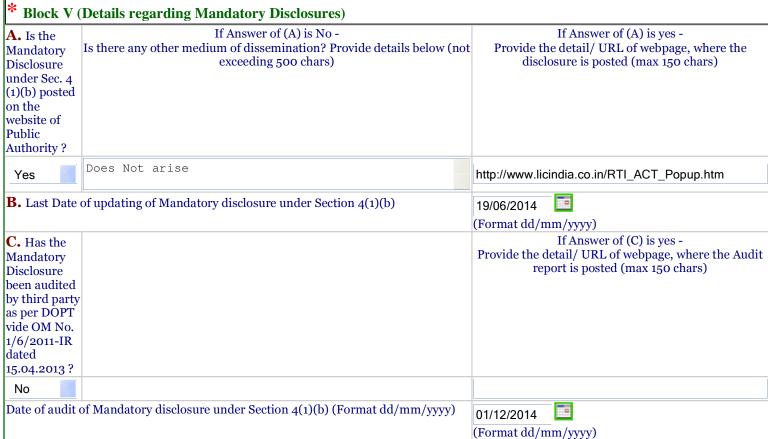

| Bloc  | Block IV (Details regarding compliance of direction/recommendation of the Commission, as per section 25(5))                 |          |                                   |  |  |  |  |  |
|-------|-----------------------------------------------------------------------------------------------------------------------------|----------|-----------------------------------|--|--|--|--|--|
| S.No. | Reference No. of cases<br>wherein Commission made<br>specific recommendation<br><b>per section 25(5)</b> (max. 20<br>chars) | with     | Details, thereof (max. 250 chars) |  |  |  |  |  |
| 1     | No such case                                                                                                                | No       | No such case                      |  |  |  |  |  |
| 2     |                                                                                                                             | -Select- |                                   |  |  |  |  |  |
| 3     |                                                                                                                             | -Select- |                                   |  |  |  |  |  |
| 4     |                                                                                                                             | -Select- |                                   |  |  |  |  |  |
| 5     |                                                                                                                             | -Select- |                                   |  |  |  |  |  |
|       |                                                                                                                             |          |                                   |  |  |  |  |  |