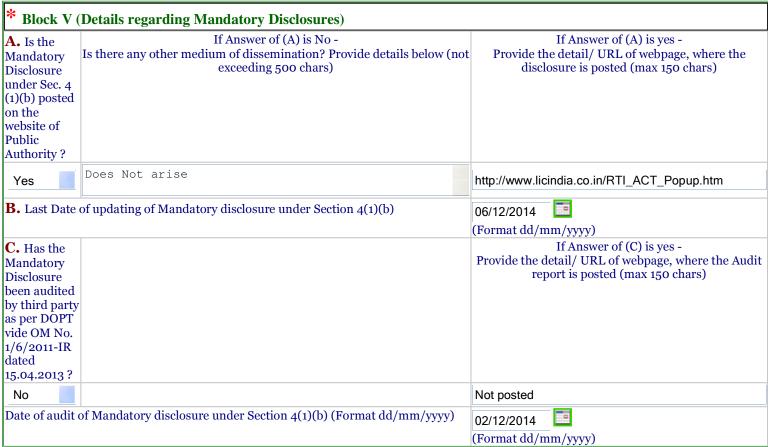

| Bloc  | Block IV (Details regarding compliance of direction/recommendation of the Commission, as per section 25(5))                 |          |                                   |  |  |  |  |  |
|-------|-----------------------------------------------------------------------------------------------------------------------------|----------|-----------------------------------|--|--|--|--|--|
| S.No. | Reference No. of cases<br>wherein Commission made<br>specific recommendation<br><b>per section 25(5)</b> (max. 20<br>chars) | with     | Details, thereof (max. 250 chars) |  |  |  |  |  |
| 1     | No case                                                                                                                     | No       | No case                           |  |  |  |  |  |
| 2     |                                                                                                                             | -Select- |                                   |  |  |  |  |  |
| 3     |                                                                                                                             | -Select- |                                   |  |  |  |  |  |
| 4     |                                                                                                                             | -Select- |                                   |  |  |  |  |  |
| 5     |                                                                                                                             | -Select- |                                   |  |  |  |  |  |
|       |                                                                                                                             |          |                                   |  |  |  |  |  |